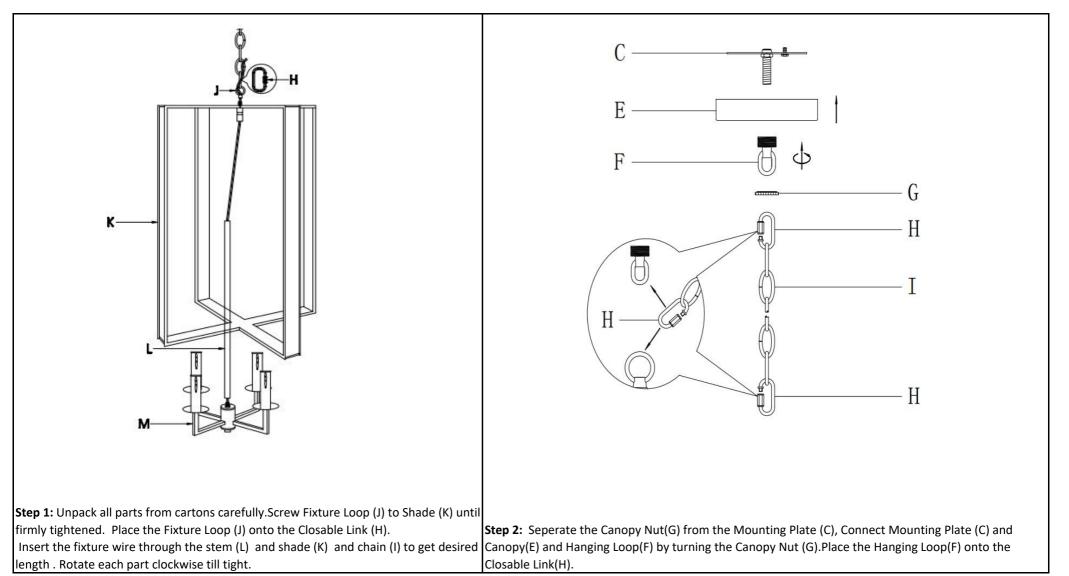

#### Part List and Hardware List

| PIECE | DESCRIPTION       | PICTURE        | QUANTITY | PIECE | DESCRIPTION        | PICTURE  | QUANTITY |
|-------|-------------------|----------------|----------|-------|--------------------|----------|----------|
| А     | Wire Nut          |                | 3X       | Н     | Closable Link      |          | 2X       |
| В     | Mounting<br>Screw |                | 2X       | Ι     | Chain              | aa       | 1X       |
| С     | Mounting Plate    | <b>.</b><br>() | 1X       | J     | Fixture Loop       | Q        | 1X       |
| D     | Bulb              | (FIII)         | 4X       | К     | Frame              | Ż        | 1X       |
| E     | Canopy            |                | 1X       | L     | Stem               |          | 1X       |
| F     | Hanging Loop      | 6              | 1X       | М     | Socket<br>Assembly | <u>k</u> | 1X       |
| G     | Canopy Nut        |                | 1X       |       |                    |          |          |