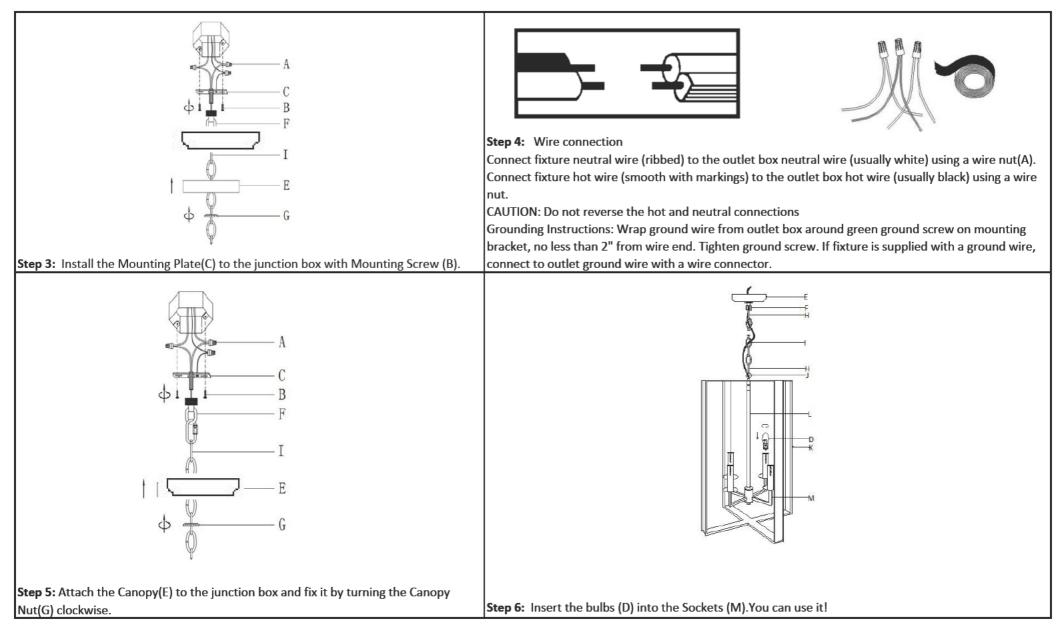

#### Part List and Hardware List

| PIECE | DESCRIPTION       | PICTURE        | QUANTITY | PIECE | DESCRIPTION        | PICTURE  | QUANTITY |
|-------|-------------------|----------------|----------|-------|--------------------|----------|----------|
| А     | Wire Nut          |                | 3X       | Н     | Closable Link      |          | 2X       |
| В     | Mounting<br>Screw |                | 2X       | Ι     | Chain              | aa       | 1X       |
| С     | Mounting Plate    | <b>.</b><br>() | 1X       | J     | Fixture Loop       | Q        | 1X       |
| D     | Bulb              | (FIII)         | 4X       | К     | Frame              | Ż        | 1X       |
| E     | Canopy            |                | 1X       | L     | Stem               |          | 1X       |
| F     | Hanging Loop      | 6              | 1X       | М     | Socket<br>Assembly | <u>k</u> | 1X       |
| G     | Canopy Nut        |                | 1X       |       |                    |          |          |