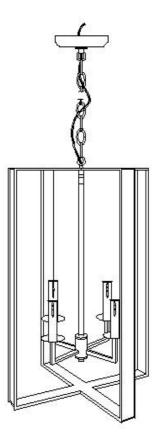

#### Part List and Hardware List

| PIECE | DESCRIPTION       | PICTURE        | QUANTITY | PIECE | DESCRIPTION        | PICTURE  | QUANTITY |
|-------|-------------------|----------------|----------|-------|--------------------|----------|----------|
| А     | Wire Nut          |                | 3X       | Н     | Closable Link      |          | 2X       |
| В     | Mounting<br>Screw |                | 2X       | Ι     | Chain              | aa       | 1X       |
| С     | Mounting Plate    | <b>.</b><br>() | 1X       | J     | Fixture Loop       | Q        | 1X       |
| D     | Bulb              | (FIII)         | 4X       | К     | Frame              | Ż        | 1X       |
| E     | Canopy            |                | 1X       | L     | Stem               |          | 1X       |
| F     | Hanging Loop      | 6              | 1X       | М     | Socket<br>Assembly | <u>k</u> | 1X       |
| G     | Canopy Nut        |                | 1X       |       |                    |          |          |

#### Product Dimensions: 18"L x18"W x 28.5-87.5"H