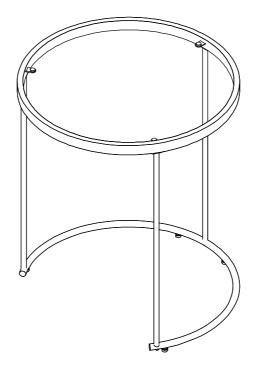

| 1PC  |
|---|--------------------|------|
| В | LARGE TOP FRAME    | 1PC  |
| С | LARGE BOTTOM FRAME | 1PC  |
| D | LARGE CROSSBAR     | 3PCS |
| E | SMALL GLASS        | 1PC  |
| F | SMALL TOP FRAME    | 1PC  |
|   | PAGE 2 OF 8        |      |

# ASSEMBLY INSTRUCTIONS PARTS IDENTIFICATION

G SMALL BOTTOM FRAME



1PC

H SMALL CROSSBAR



3PCS

#### HARDWARE IDENTIFICATION

4

1 SHORT BOLT (1/4" x 12mm GD)



12PCS

SUCTION CUP (ø12mm)

 $\bigcirc$ 

6PCS

2 LONG BOLT (1/4" x 28mm GD)



6PCS

5 ALLEN WRENCH (4mm)



1PC

3 LEVELER (1/4" x 12mm BLK)



8PCS

# ASSEMBLY INSTRUCTIONS STEP 1 Do not tighten until each step is completed as in the step.

Do not tighten until each step is completed or instructed.



#### STEP 2



PAGE 4 OF 8

# ASSEMBLY INSTRUCTIONS STEP 3



#### STEP 4



PAGE 5 OF 8

## ASSEMBLY INSTRUCTIONS STEP 5



#### STEP 6



PAGE 6 OF 8

### **ASSEMBLY INSTRUCTIONS**

STEP 7



#### STEP 8 COMPLETE



PAGE 7 OF 8

#### **ASSEMBLY INSTRUCTIONS**

Product Size: 508 DIA X 578 H (MM)

Product Size: 20" DIA X 22.75"

Product Size: 349 DIA X 432 H (MM)

Product Size: 13.75" DIA X 17"





Note: Dimension tolerance ±5%