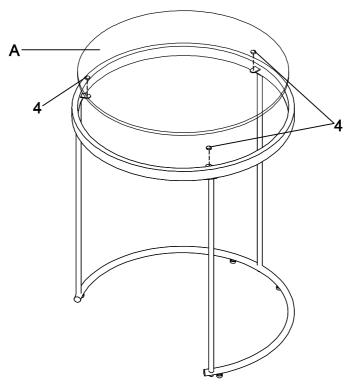

# ASSEMBLY INSTRUCTIONS STEP 1 Do not tighten until each step is completed as in the step.

Do not tighten until each step is completed or instructed.

#### PARTS IDENTIFICATION

| A | LARGE GLASS        | 1PC  |
|---|--------------------|------|
| В | LARGE TOP FRAME    | 1PC  |
| С | LARGE BOTTOM FRAME | 1PC  |
| D | LARGE CROSSBAR     | 3PCS |
| E | SMALL GLASS        | 1PC  |
| F | SMALL TOP FRAME    | 1PC  |
|   | PAGE 2 OF 8        |      |

#### HARDWARE IDENTIFICATION

4

1 SHORT BOLT (1/4" x 12mm GD)

12PCS

SUCTION CUP (ø12mm)

 $\bigcirc$ 

6PCS

2 LONG BOLT (1/4" x 28mm GD)