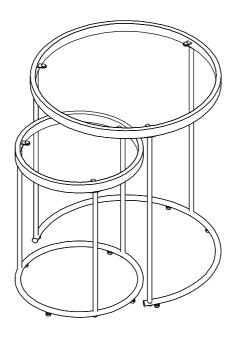

# ASSEMBLY INSTRUCTIONS COASTER FINE FURNITURE

Fine Furniture for every stage of life

### 2PC NESTING TABLE

PAGE 1 OF 8

#### **ASSEMBLY INSTRUCTIONS**

Product Size: 508 DIA X 578 H (MM)

Product Size: 20" DIA X 22.75"

Product Size: 349 DIA X 432 H (MM)

Product Size: 13.75" DIA X 17"

Note: Dimension tolerance ±5%