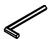

#### HARDWARE IDENTIFICATION

4

1 SHORT BOLT (1/4" x 12mm GD)

12PCS

SUCTION CUP (ø12mm)

 $\bigcirc$ 

6PCS

2 LONG BOLT (1/4" x 28mm GD)

6PCS

5 ALLEN WRENCH (4mm)

1PC

3 LEVELER (1/4" x 12mm BLK)

8PCS