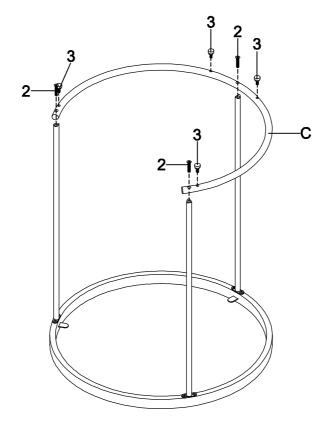

lishments.



#### PARTS IDENTIFICATION

| A | LARGE GLASS        | 1PC  |
|---|--------------------|------|
| В | LARGE TOP FRAME    | 1PC  |
| С | LARGE BOTTOM FRAME | 1PC  |
| D | LARGE CROSSBAR     | 3PCS |
| E | SMALL GLASS        | 1PC  |
| F | SMALL TOP FRAME    | 1PC  |
|   | PAGE 2 OF 8        |      |

# ASSEMBLY INSTRUCTIONS PARTS IDENTIFICATION

G SMALL BOTTOM FRAME



1PC

H SMALL CROSSBAR



3PCS

#### HARDWARE IDENTIFICATION

4

1 SHORT BOLT (1/4" x 12mm GD)



12PCS

SUCTION CUP (ø12mm)

 $\bigcirc$ 

6PCS

2 LONG BOLT (1/4" x 28mm GD)



6PCS

5 ALLEN WRENCH (4mm)



1PC

3 LEVELER (1/4" x 12mm BLK)



8PCS

# ASSEMBLY INSTRUCTIONS STEP 1 Do not tighten until each step is completed as in the step.

Do not tighten until each step is completed or instructed.



#### STEP 2



PAGE 4 OF 8

# ASSEMBLY INSTRUCTIONS STEP 3



#### STEP 4



PAGE 5 OF 8

## ASSEMBLY INSTRUCTIONS STEP 5



#### STEP 6



PAGE 6 OF 8

### **ASSEMBLY INSTRUCTIONS**

STEP 7



#### STEP 8 COMPLETE



PAGE 7 OF 8

#### **ASSEMBLY INSTRUCTIONS**

Product Size: 508 DIA X 578 H (MM)

Product Size: 20" DIA X 22.75"

Product Size: 349 DIA X 432 H (MM)

Product Size: 13.75" DIA X 17"





Note: Dimension tolerance ±5%