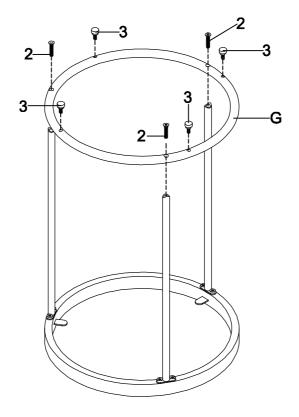

# ASSEMBLY INSTRUCTIONS STEP 3

#### PARTS IDENTIFICATION

| A | LARGE GLASS        | 1PC  |
|---|--------------------|------|
| В | LARGE TOP FRAME    | 1PC  |
| С | LARGE BOTTOM FRAME | 1PC  |
| D | LARGE CROSSBAR     | 3PCS |
| E | SMALL GLASS        | 1PC  |
| F | SMALL TOP FRAME    | 1PC  |
|   | PAGE 2 OF 8        |      |

# ASSEMBLY INSTRUCTIONS PARTS IDENTIFICATION

G SMALL BOTTOM FRAME

1PC

H SMALL CROSSBAR

3PCS

#### HARDWARE IDENTIFICATION

4

1 SHORT BOLT (1/4" x 12mm GD)

12PCS

SUCTION CUP (ø12mm)

 $\bigcirc$ 

6PCS

2 LONG BOLT (1/4" x 28mm GD)

6PCS

5 ALLEN WRENCH (4mm)

1PC

3 LEVELER (1/4" x 12mm BLK)

8PCS