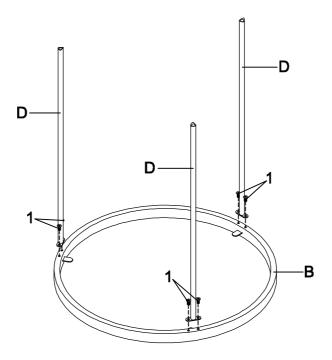

# ASSEMBLY INSTRUCTIONS STEP 1 Do not tighten until each step is completed as in the step.

Do not tighten until each step is completed or instructed.