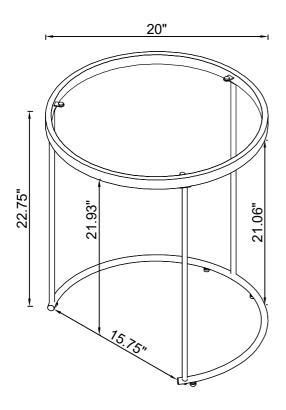

#### **ASSEMBLY INSTRUCTIONS**

Product Size: 508 DIA X 578 H (MM)

Product Size: 20" DIA X 22.75"

Product Size: 349 DIA X 432 H (MM)

Product Size: 13.75" DIA X 17"

Note: Dimension tolerance ±5%