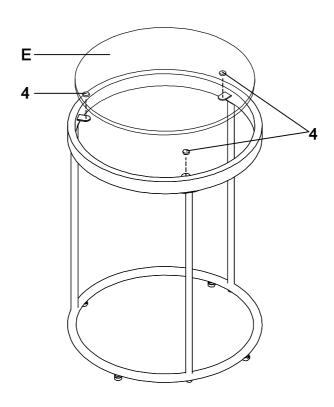

#### PARTS IDENTIFICATION

| A | LARGE GLASS        | 1PC  |
|---|--------------------|------|
| В | LARGE TOP FRAME    | 1PC  |
| С | LARGE BOTTOM FRAME | 1PC  |
| D | LARGE CROSSBAR     | 3PCS |
| E | SMALL GLASS        | 1PC  |
| F | SMALL TOP FRAME    | 1PC  |
|   | PAGE 2 OF 8        |      |

# ASSEMBLY INSTRUCTIONS PARTS IDENTIFICATION

G SMALL BOTTOM FRAME

1PC

H SMALL CROSSBAR

3PCS

#### HARDWARE IDENTIFICATION

4

1 SHORT BOLT (1/4" x 12mm GD)

12PCS

SUCTION CUP (ø12mm)

 $\bigcirc$ 

6PCS

2 LONG BOLT (1/4" x 28mm GD)

6PCS

5 ALLEN WRENCH (4mm)

1PC

3 LEVELER (1/4" x 12mm BLK)

8PCS