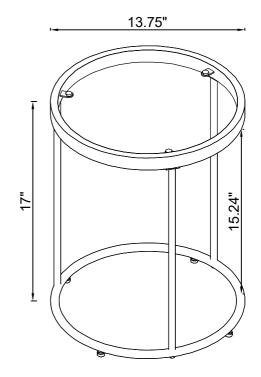

#### **ASSEMBLY INSTRUCTIONS**

Product Size: 508 DIA X 578 H (MM)

Product Size: 20" DIA X 22.75"

Product Size: 349 DIA X 432 H (MM)

Product Size: 13.75" DIA X 17"

Note: Dimension tolerance ±5%