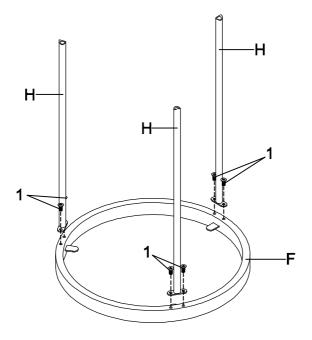

# ASSEMBLY INSTRUCTIONS STEP 1 Do not tighten until each step is completed as in the step.

Do not tighten until each step is completed or instructed.

#### PARTS IDENTIFICATION

| A | LARGE GLASS        | 1PC  |
|---|--------------------|------|
| В | LARGE TOP FRAME    | 1PC  |
| С | LARGE BOTTOM FRAME | 1PC  |
| D | LARGE CROSSBAR     | 3PCS |
| E | SMALL GLASS        | 1PC  |
| F | SMALL TOP FRAME    | 1PC  |
|   | PAGE 2 OF 8        |      |

# ASSEMBLY INSTRUCTIONS PARTS IDENTIFICATION

G SMALL BOTTOM FRAME

1PC

H SMALL CROSSBAR

3PCS

#### HARDWARE IDENTIFICATION

4

1 SHORT BOLT (1/4" x 12mm GD)

12PCS

SUCTION CUP (ø12mm)

 $\bigcirc$ 

6PCS

2 LONG BOLT (1/4" x 28mm GD)