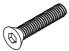

#### HARDWARE IDENTIFICATION

4

1 SHORT BOLT (1/4" x 12mm GD)

12PCS

SUCTION CUP (ø12mm)

 $\bigcirc$ 

6PCS

2 LONG BOLT (1/4" x 28mm GD)

6PCS

5 ALLEN WRENCH (4mm)

1PC

3 LEVELER (1/4" x 12mm BLK)

8PCS