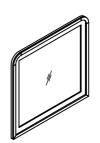

#### + Parts Included

DRESSER (1)(1 pc)

**MIRROR** (1 pc)

MIRROR SUPPORT (3) (2 pcs)

#### 1 IMPORTANT SAFETY INFORMATION

Do not assemble the product if any of the following parts arrived damaged:

- Part 1 DRESSER
- Part 2 MIRROR
- Part 3 MIRROR SUPPORT

Do not assemble if any of the following Hardwere parts are missing: