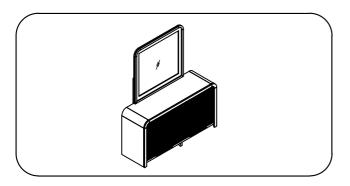

## ASSEMBLY INSTRUCTIONS meridia

314 - DRESSER / MIRROR

#### + Parts Included

DRESSER (1)(1 pc)

**MIRROR** (1 pc)

MIRROR SUPPORT (3) (2 pcs)