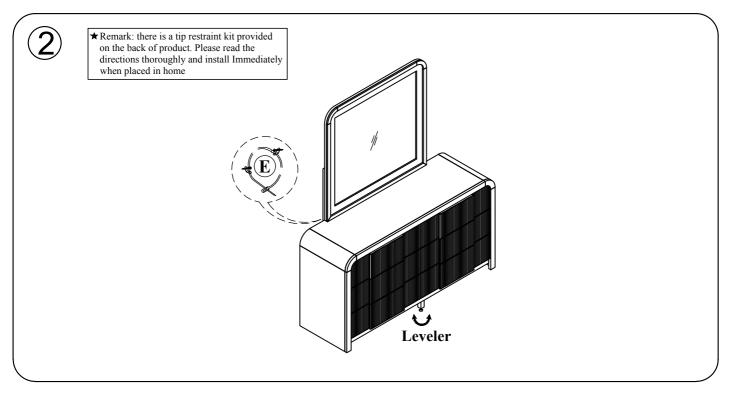

#### 2 IMPORTANT ASSEMBLY INFORMATION

Assembly Step If loosening persists, please make sure to tighten all the bolts periodically, or use a thread locker adhesive.

#### + Hardware Included

A: Flat Washer(5/16"xØ19) (8 pcs)

C: Bolt (5/16" x 1-1/2") (8 pcs)

D: Allen Key (#4 x 3-1/8") (1 pc)

**E**: Tipping Restraint (1 set)