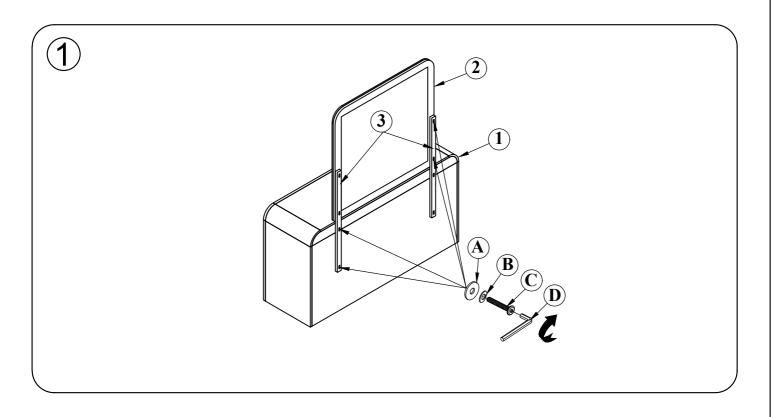

#### + Parts Included

DRESSER (1)(1 pc)

**MIRROR** (1 pc)

MIRROR SUPPORT (3) (2 pcs)

#### 1 IMPORTANT SAFETY INFORMATION

Do not assemble the product if any of the following parts arrived damaged:

- Part 1 DRESSER
- Part 2 MIRROR
- Part 3 MIRROR SUPPORT

Do not assemble if any of the following Hardwere parts are missing:

- Part D Allen Key Part A - Flat Washer
- Part B Spring Washer Part E Tipping Restraint
- Part C Bolt

#### + Hardware Included

A: Flat Washer(5/16"xØ19) (8 pcs)

C: Bolt (5/16" x 1-1/2") (8 pcs)

D: Allen Key (#4 x 3-1/8") (1 pc)

**E**: Tipping Restraint (1 set)