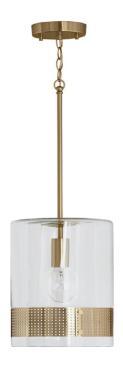

# 1 LIGHT PENDANT

Polished Brass

Available Finishes: Matte Black (MB), Polished Brass (PB), Polished

Nickel (PN)

# **GLASS DESCRIPTION**

Clear Glass

# **ADDITIONAL INFORMATION**

Decorative Rivets Attach Metal Band to Glass