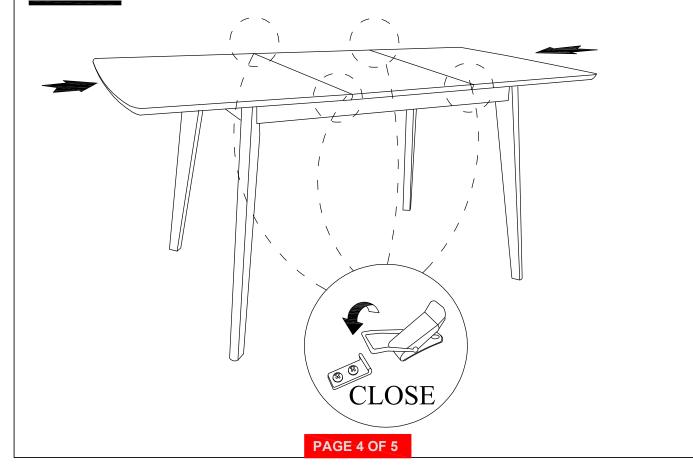

check to see that all hardware and parts are present prior to start of assembly.
- 3. Please follow attached instructions in the same sequence as numbered to assure fast & easy assembly.



#### **WARNING!**

- 1. Don't attempt to repair or modify parts that are broken or defective. Please contact the store immediately.
- 2. This product is for home use only and not intended for commercial establishments.



ASSEMBLY TIME

15 MINUTES

#### PARTS IDENTIFICATION

A TOP 1PC

B LEG 4PCS

## HARDWARE IDENTIFICATION

| 1 | ALLEN WRENCH<br>(M5 x 63mm - BLK) | 1PC  |
|---|-----------------------------------|------|
| 2 | BOLT<br>(M6 x 60mm - RBW)         | 8PCS |
| 3 | LOCK WASHER<br>(1/4" - BLK)       | 8PCS |
| 4 | FLAT WASHER<br>(5/16" - RBW)      | 8PCS |

# STEP 1





# STEP 3



# STEP 4



# STEP 5 COMPLETE