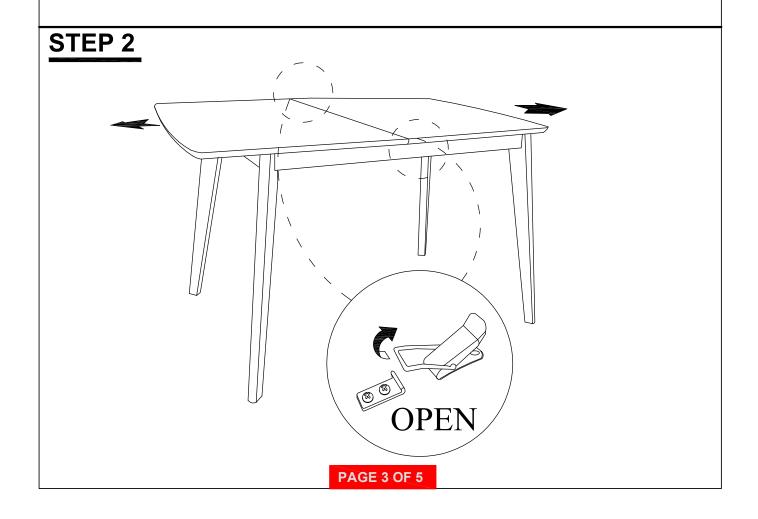

ort by size.
- 2. Please check to see that all hardware and parts are present prior to start of assembly.
- 3. Please follow attached instructions in the same sequence as numbered to assure fast & easy assembly.



#### **WARNING!**

- 1. Don't attempt to repair or modify parts that are broken or defective. Please contact the store immediately.
- 2. This product is for home use only and not intended for commercial establishments.



ASSEMBLY TIME

15 MINUTES

#### PARTS IDENTIFICATION

A TOP 1PC

B LEG 4PCS

## HARDWARE IDENTIFICATION

| 1 | ALLEN WRENCH<br>(M5 x 63mm - BLK) | 1PC  |
|---|-----------------------------------|------|
| 2 | BOLT<br>(M6 x 60mm - RBW)         | 8PCS |
| 3 | LOCK WASHER<br>(1/4" - BLK)       | 8PCS |
| 4 | FLAT WASHER<br>(5/16" - RBW)      | 8PCS |

# STEP 1





# STEP 3



# STEP 4



# STEP 5 COMPLETE