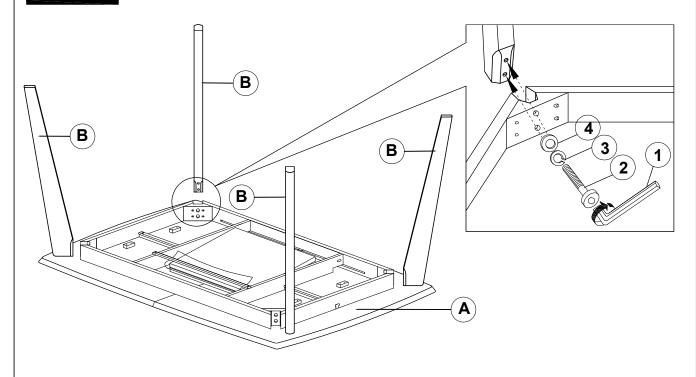

# STEP 1

#### PARTS IDENTIFICATION

A TOP 1PC

B LEG 4PCS

## HARDWARE IDENTIFICATION

| 1 | ALLEN WRENCH<br>(M5 x 63mm - BLK) | 1PC  |
|---|-----------------------------------|------|
| 2 | BOLT<br>(M6 x 60mm - RBW)         | 8PCS |
| 3 | LOCK WASHER<br>(1/4" - BLK)       | 8PCS |
| 4 | FLAT WASHER<br>(5/16" - RBW)      | 8PCS |