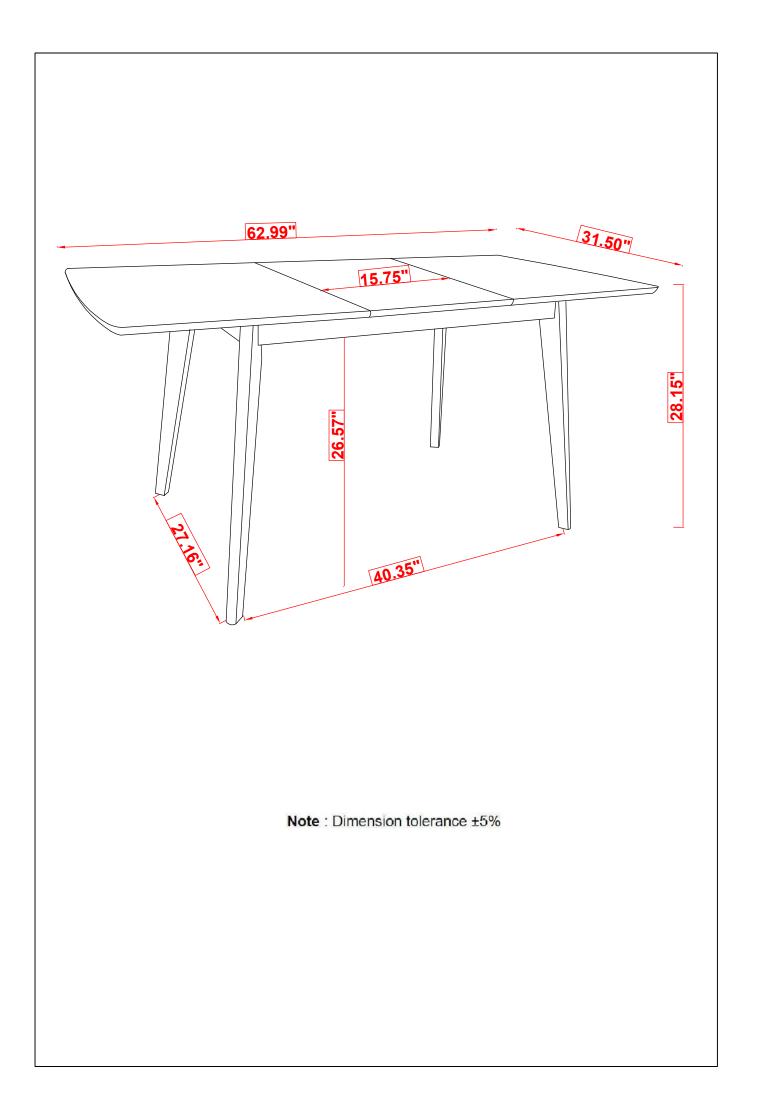

rdware and parts are present prior to start of assembly.
- 3. Please follow attached instructions in the same sequence as numbered to assure fast & easy assembly.



#### **WARNING!**

- 1. Don't attempt to repair or modify parts that are broken or defective. Please contact the store immediately.
- 2. This product is for home use only and not intended for commercial establishments.



ASSEMBLY TIME

15 MINUTES

#### PARTS IDENTIFICATION

A TOP 1PC

B LEG 4PCS

## HARDWARE IDENTIFICATION

| 1 | ALLEN WRENCH<br>(M5 x 63mm - BLK) | 1PC  |
|---|-----------------------------------|------|
| 2 | BOLT<br>(M6 x 60mm - RBW)         | 8PCS |
| 3 | LOCK WASHER<br>(1/4" - BLK)       | 8PCS |
| 4 | FLAT WASHER<br>(5/16" - RBW)      | 8PCS |

# STEP 1





# STEP 3



# STEP 4



# STEP 5 COMPLETE