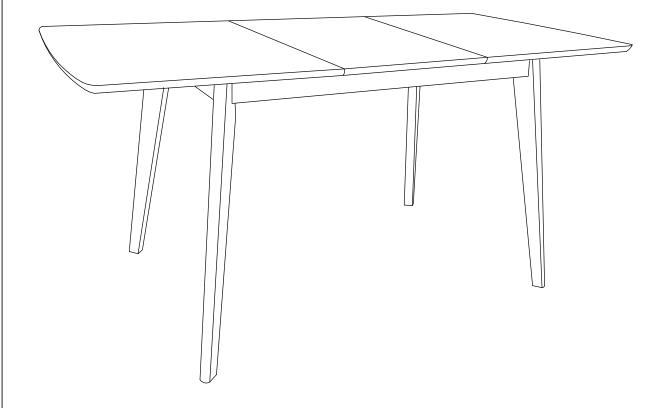

l hardware and parts are present prior to start of assembly.
- 3. Please follow attached instructions in the same sequence as numbered to assure fast & easy assembly.



#### **WARNING!**

- 1. Don't attempt to repair or modify parts that are broken or defective. Please contact the store immediately.
- 2. This product is for home use only and not intended for commercial establishments.



ASSEMBLY TIME

15 MINUTES

#### PARTS IDENTIFICATION

A TOP 1PC

B LEG 4PCS

## HARDWARE IDENTIFICATION

| 1 | ALLEN WRENCH<br>(M5 x 63mm - BLK) | 1PC  |
|---|-----------------------------------|------|
| 2 | BOLT<br>(M6 x 60mm - RBW)         | 8PCS |
| 3 | LOCK WASHER<br>(1/4" - BLK)       | 8PCS |
| 4 | FLAT WASHER<br>(5/16" - RBW)      | 8PCS |

# STEP 1





# STEP 3



# STEP 4



# STEP 5 COMPLETE