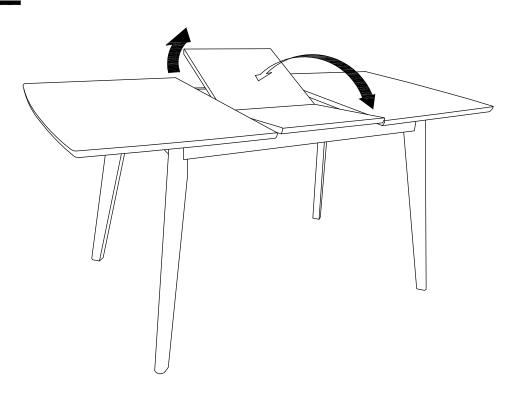

- 2. Please check to see that all hardware and parts are present prior to start of assembly.
- 3. Please follow attached instructions in the same sequence as numbered to assure fast & easy assembly.



#### **WARNING!**

- 1. Don't attempt to repair or modify parts that are broken or defective. Please contact the store immediately.
- 2. This product is for home use only and not intended for commercial establishments.



ASSEMBLY TIME

15 MINUTES

#### PARTS IDENTIFICATION

A TOP 1PC

B LEG 4PCS

## HARDWARE IDENTIFICATION

| 1 | ALLEN WRENCH<br>(M5 x 63mm - BLK) | 1PC  |
|---|-----------------------------------|------|
| 2 | BOLT<br>(M6 x 60mm - RBW)         | 8PCS |
| 3 | LOCK WASHER<br>(1/4" - BLK)       | 8PCS |
| 4 | FLAT WASHER<br>(5/16" - RBW)      | 8PCS |

# STEP 1





# STEP 3



# STEP 4



# STEP 5 COMPLETE