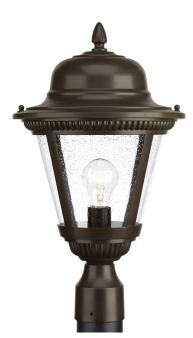

TYPE:

PROJECT:

DATE:

NAME:

Incandescent

Add a touch of rustic appeal and classic styling with beaded detailing in the collection. Clear seeded glass compliments the durable powder coat finish in die-cast aluminum frames. One-light post lantern.

- Rustic appeal with classic styling.
- Beaded detailing.
- Clear seeded glass.
- Fits 3" post. (order separately.)

## Category: Outdoor

**Finish:** Antique Bronze (painted)

Construction: Aluminum construction

Glass/Shade: Clear Seeded glass shade

Diameter: 11" Height: 19"

Glass Width: 8-1/2" Height: 7"

| Post top - fitter for 3" post or<br>pedestal mounted Pre-wired Quantity: cCSAus Wet location listed   Mounting strap for outlet box<br>included 6" of wire supplied One 100w max. Medium Base COMPUTED | MOUNTING                                                                                        | ELECTRICAL          | LAMPING                   | ADDITIONAL INFORMATION     |
|--------------------------------------------------------------------------------------------------------------------------------------------------------------------------------------------------------|-------------------------------------------------------------------------------------------------|---------------------|---------------------------|----------------------------|
| covers a standard 4" octagonal<br>recessed outlet box                                                                                                                                                  | pedestal mounted<br>Mounting strap for outlet box<br>included<br>covers a standard 4" octagonal | 6" of wire supplied | One 100w max. Medium Base | cCSAus Wet location listed |