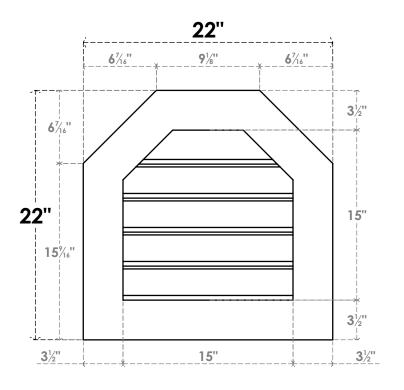

## **GVPOT22X2201SF**

22"W X 22"H OCTAGONAL TOP SURFACE MOUNT PVC GABLE VENT: FUNCTIONAL, W/ 3-1/2"W X 1"P STANDARD FRAME

**VENTING AREA: 14.3 SQ IN** 

LOUVER HEIGHT: 3"

LOUVER QTY: 5

**FRONT** 

SIDE

EKENA MILLWORK 2300 WEST MAIN ST. CLARKSVILLE, TX 75426 TOLL FREE: 866-607-0453 WWW.EKENAMILLWORK.COM