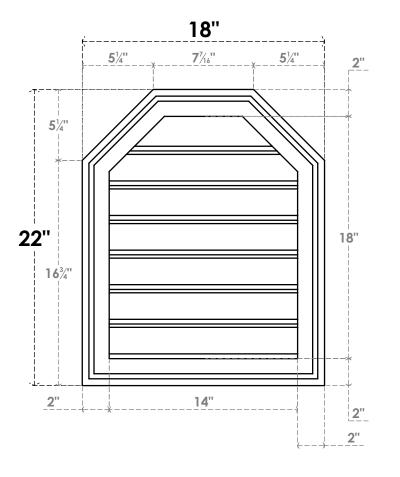

## GVPOT18X2202SF

18"W X 22"H OCTAGONAL TOP SURFACE MOUNT PVC GABLE VENT: FUNCTIONAL, W/ 2"W X 1-1/2"P BRICKMOULD FRAME

**VENTING AREA: 20.24 SQ IN** 

LOUVER HEIGHT: 2 5/8"

LOUVER QTY: 7

**FRONT** 

SIDE

EKENA MILLWORK 2300 WEST MAIN ST. CLARKSVILLE, TX 75426 TOLL FREE: 866-607-0453 WWW.EKENAMILLWORK.COM