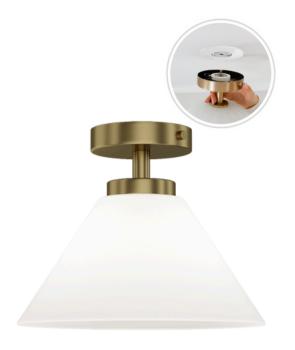

#### **Fixture Attributes**

Category: Interior Semi Flush Mount

Finish: Lacquered Brass

Body: Steel

Shade Finish: Etched Opal Overall Size: 12"x12"x9.57" Rod/Chain Length: N/A

Max. Height from Ceiling: 9.57" Min. Height from Ceiling: 9.57" Weight of fixture: 3.42 LBS

### **Mounting / Installations**

**SkyPlug** Plug-in Mounting System

Lead Wire Length: 6"
Wire Type: 1015 105°C
Location Rating: Damp

Luminaire Support: Max. 50 lbs

SkyPlug: SPU-3L SkyOutlet: SR-3L