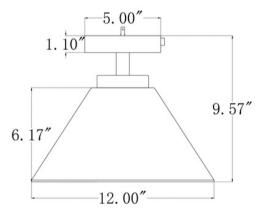

#### **Fixture Attributes**

Category: Interior Semi Flush Mount

Finish: Lacquered Brass

Body: Steel

Shade Finish: Etched Opal Overall Size: 12"x12"x9.57" Rod/Chain Length: N/A

Max. Height from Ceiling: 9.57" Min. Height from Ceiling: 9.57" Weight of fixture: 3.42 LBS