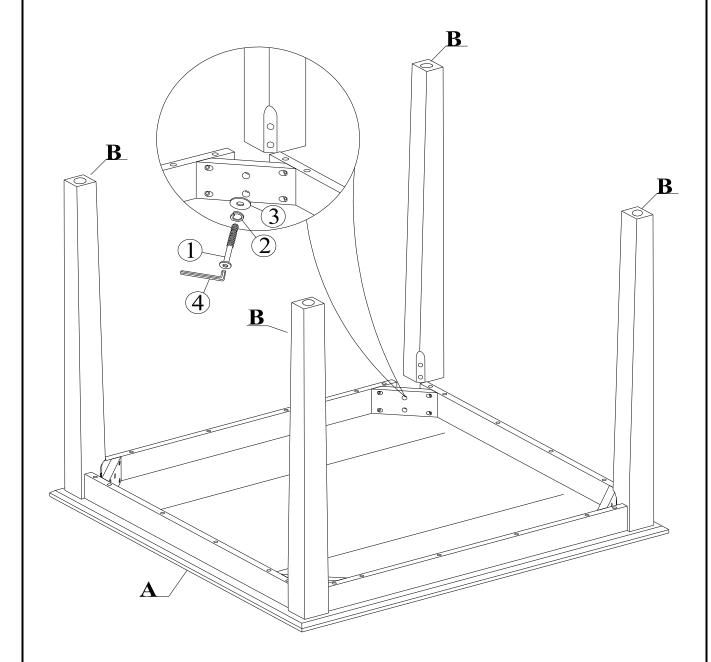

# STEP 1

Attach legs (B) to the top (A) with Bolts (1) and washers (2), (3). Tighten with the Allen Key (4).