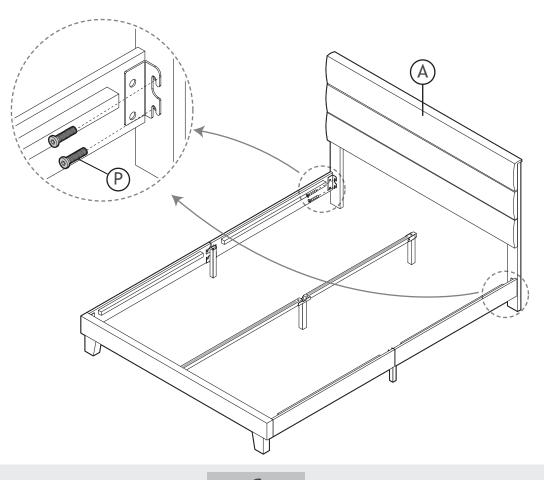

# ASSEMBLY

Before your installation, please make sure that you have all the parts listed on the manual. If you find something missing, stop installing and contact your supplier immediately.

NOTE: Please DO NOT tighten any hardware until all the components are assembled. Be sure to tighten all the hardware once the assembly completed.