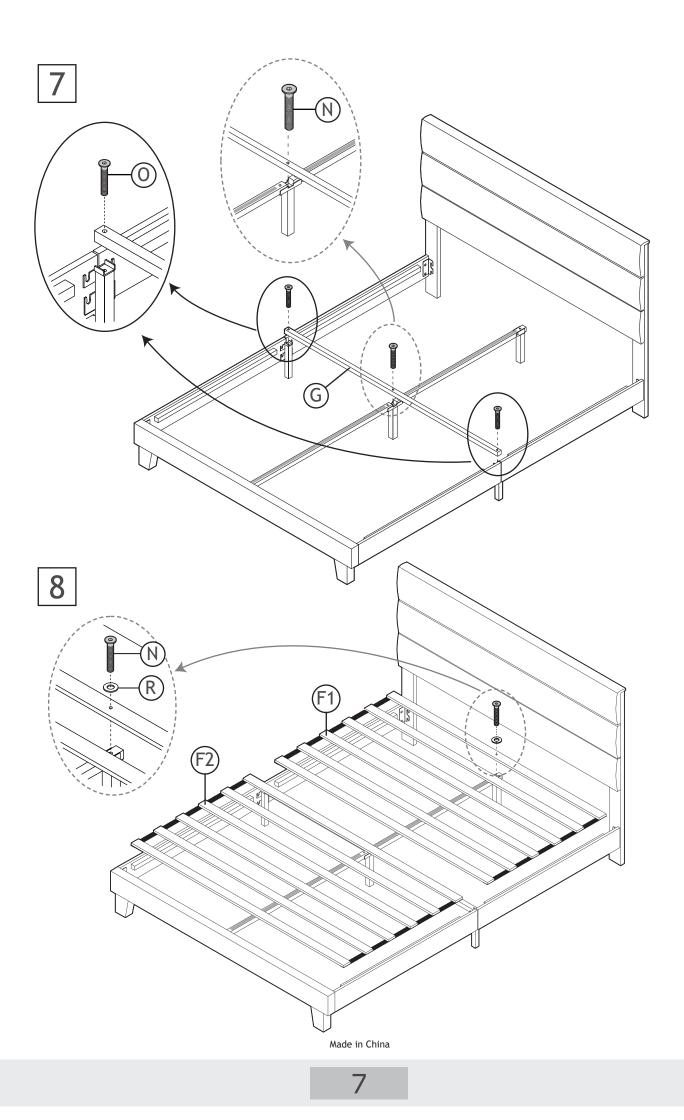

# ASSEMBLY

Before your installation, please make sure that you have all the parts listed on the manual. If you find something missing, stop installing and contact your supplier immediately.

NOTE: Please DO NOT tighten any hardware until all the components are assembled. Be sure to tighten all the hardware once the assembly completed.