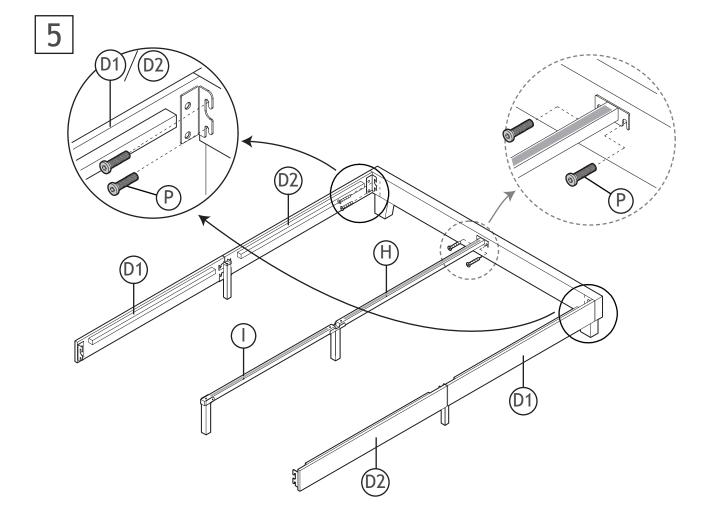

# ASSEMBLY

Before your installation, please make sure that you have all the parts listed on the manual. If you find something missing, stop installing and contact your supplier immediately.

NOTE: Please DO NOT tighten any hardware until all the components are assembled. Be sure to tighten all the hardware once the assembly completed.