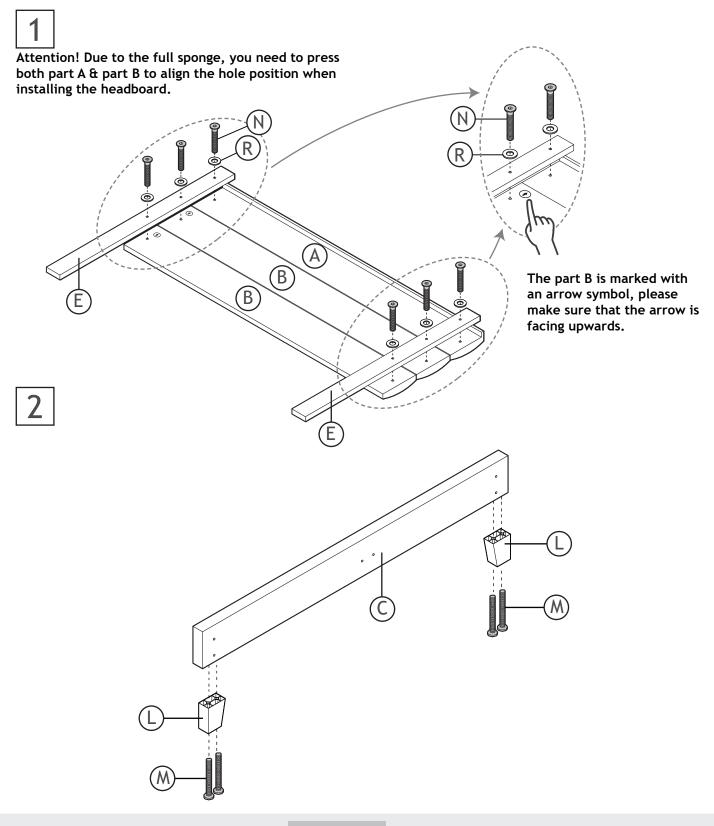

# ASSEMBLY

Before your installation, please make sure that you have all the parts listed on the manual. If you find something missing, stop installing and contact your supplier immediately.

NOTE: Please DO NOT tighten any hardware until all the components are assembled. Be sure to tighten all the hardware once the assembly completed.