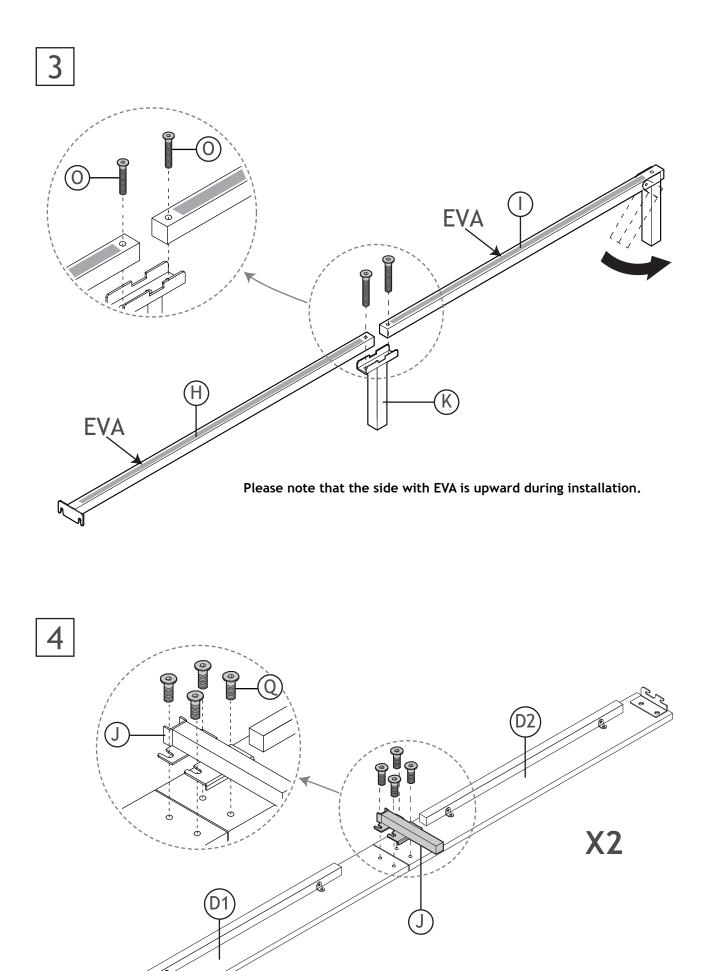

# ASSEMBLY

Before your installation, please make sure that you have all the parts listed on the manual. If you find something missing, stop installing and contact your supplier immediately.

NOTE: Please DO NOT tighten any hardware until all the components are assembled. Be sure to tighten all the hardware once the assembly completed.