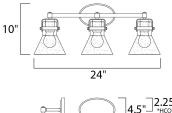

\*height from center of outlet to the top of the fixture

| MEASUREMENTS: |
|---------------|
|---------------|

<u>Width</u> 24.25" BP Width 4.50"

Hanging Weight 5.72 lb

# LAMPING:

3.00 of Bulbs 60W 180 TOTAL WATTAGE

**DIMMABLE : Yes** 

<u>Height</u> 10.00" **BP** Height 7.00"

#### 1,800 RATED LUMENS

Extension

7.00"

FINISHES OPTION:

Polished Chrome PC

GLASS: Seedy CD

MATERIAL:

Steel+Glass