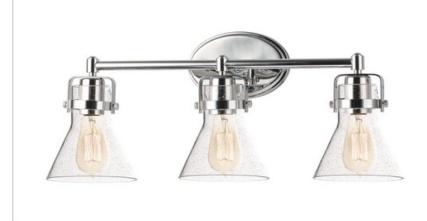

### **PRODUCT DESCRIPTION:**

This nautical-inspired bath vanity features Clear Seedy glass cones suspended by a yoke frame finished in Polished Chrome. The clear glass offers abundant lighting and compliments the styling of the fixture. Make it a more industrial look by adding filament E26 light bulbs.