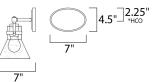

\*height from center of outlet to the top of the fixture

| MEASUREMENTS: |
|---------------|
|---------------|

<u>Width</u> 24.25" BP Width 4.50"

Hanging Weight 5.72 lb

#### 1,800 RATED LUMENS

Extension

7.00"

FINISHES OPTION:

Polished Chrome PC

GLASS: Seedy CD

MATERIAL:

Steel+Glass