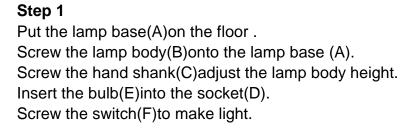

## **Part List and Hardware List**

| PIECE | DESCRIPTION | PICTURE | QUANTITY | PIECE | DESCRIPTION | PICTURE | QUANTITY |
|-------|-------------|---------|----------|-------|-------------|---------|----------|
| A     | Lamp base   |         | 1X       | E     | Bulb        |         | 1X       |
| В     | Lamp body   |         | 1X       | F     | Socket      | ٨       | 1X       |
| С     | hand shank  | 0       | 1X       | G     | Arm         |         | 1X       |
| D     | Socket      | A       | 1X       |       |             |         |          |