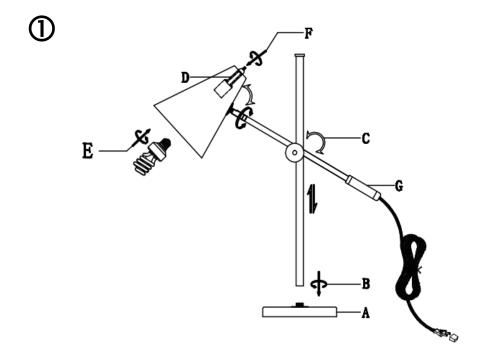

## **Part List and Hardware List**

| PIECE | DESCRIPTION | PICTURE | QUANTITY | PIECE | DESCRIPTION | PICTURE | QUANTITY |
|-------|-------------|---------|----------|-------|-------------|---------|----------|
| A     | Lamp base   |         | 1X       | E     | Bulb        |         | 1X       |
| В     | Lamp body   |         | 1X       | F     | Socket      | ٨       | 1X       |
| С     | hand shank  | 0       | 1X       | G     | Arm         |         | 1X       |
| D     | Socket      | A       | 1X       |       |             |         |          |