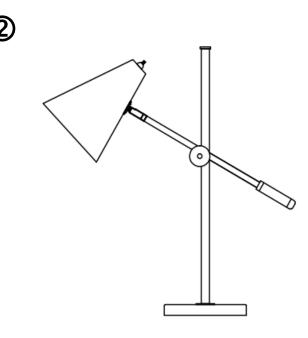

| 1X       | F     | Socket      | ٨       | 1X       |
| С     | hand shank  | 0       | 1X       | G     | Arm         |         | 1X       |
| D     | Socket      | A       | 1X       |       |             |         |          |

# Product Dimensions: 25.6"LX8.7"WX27.6"H



#### **PREPARATION**

Before beginning assembly of product,make sure all parts are present. Compare parts with package contents list and hardware contents list. If any part is missing or damaged, do not attempt to assemble the product. Estimated Assembly Time: 12 minutes.

# PLEASE USE ON/OFF TYPE"A"BULB MAX 40-WATT OR CFL BULB MAX 9-WATT THERE ARE 2PCS CFL 9-WATT BULB IN THE BOX.





#### Caution:

- 1. the hand shank can not be completely wrung out
- 2. Please hold the arm(G) when wring the hand shank(C) out



# Step2

Put the light on a level surface to check if every thing is stable.

## **ENJOY YOUR LAMP**