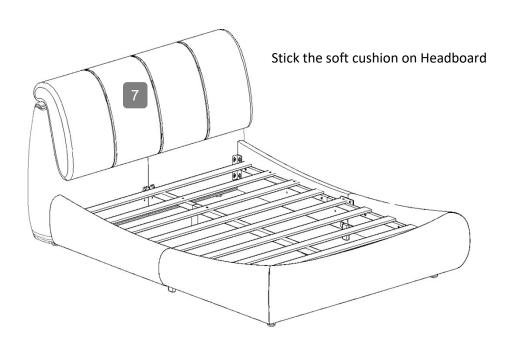

## **Part List** 2 Left Headborad x1 Side Rail x1 Side Rail x1 5 6 Side Rail x1 Side Rail x1 Footboard x1 8 9 Side Support Bracket x2 Side Support Bracket x2 Soft Cushion x1 10 11 12 Support Frame x1 Support Frame x1 Slats x9 14 13 15 Long-Support Leg x2 Short-Support Leg x2 Plastic Feet x4 17 16 18 0 Triangle-Angle Lron x2 Long-Angle Lron x2 Short-Angle Lron x2 Page 2 of 8