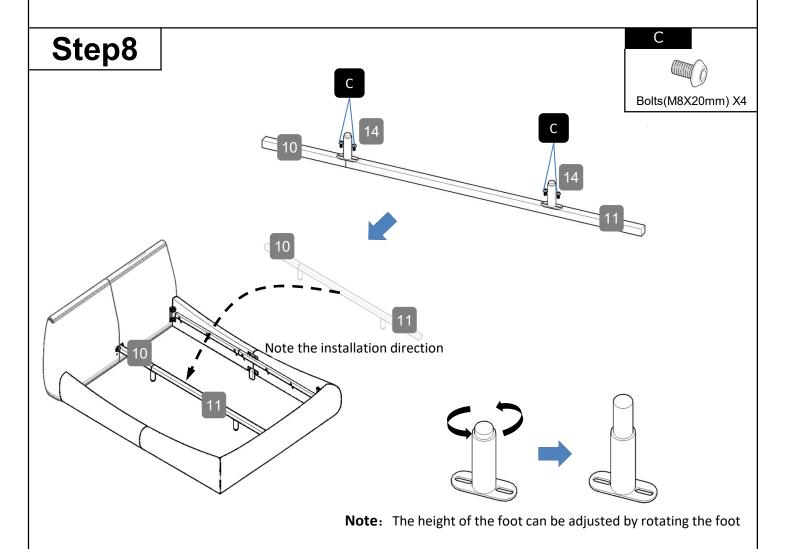

## **Part List** 2 Left Headborad x1 Side Rail x1 Side Rail x1 5 6 Side Rail x1 Side Rail x1 Footboard x1 8 9 Side Support Bracket x2 Side Support Bracket x2 Soft Cushion x1 10 11 12 Support Frame x1 Support Frame x1 Slats x9 14 13 15 Long-Support Leg x2 Short-Support Leg x2 Plastic Feet x4 17 16 18 0 Triangle-Angle Lron x2 Long-Angle Lron x2 Short-Angle Lron x2 Page 2 of 8