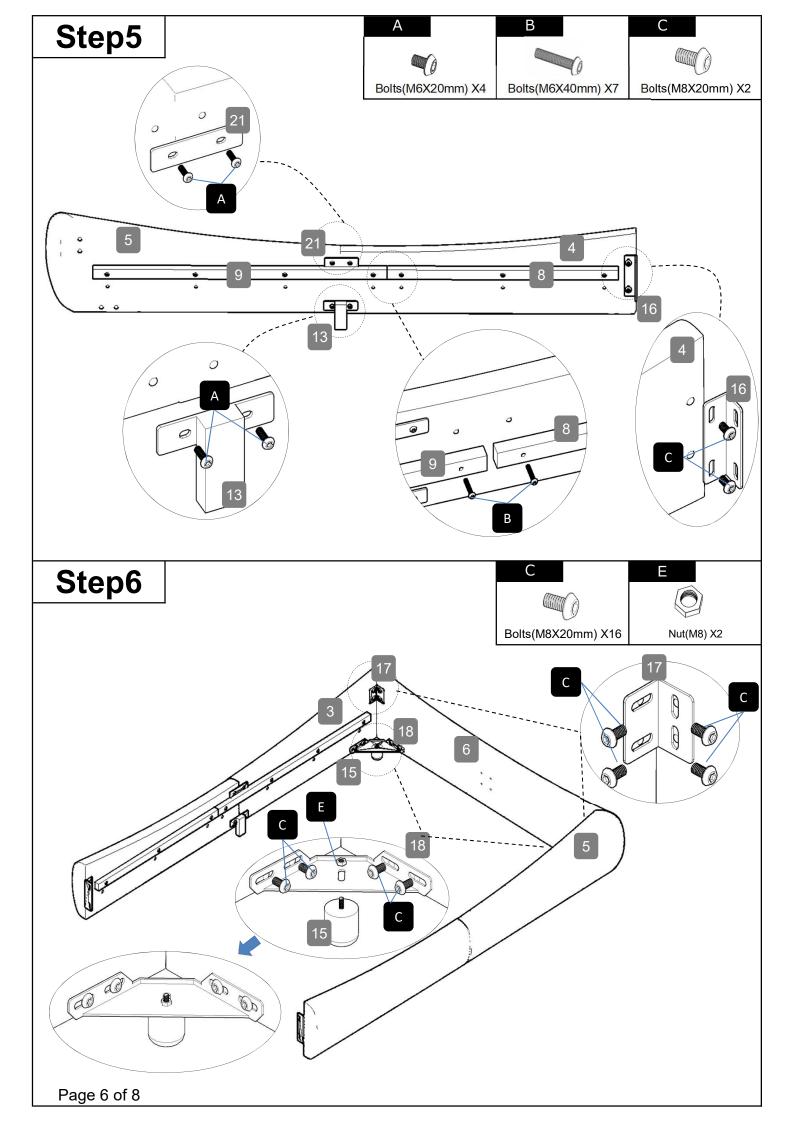

S

- 1. This bed fit standard twin mattress 80" L x 60" W.
- 2. Always use the recommended size mattresses or mattress supports, or both, to help prevent the likelihood of entrapment or falls.
- 3. Do not allow horseplay on or under the bed and prohibit jumping on the bed.
- 4. Do not use substitute part. Contact the manufacture or dealer for replacement part.





## **Part List** 2 Left Headborad x1 Side Rail x1 Side Rail x1 5 6 Side Rail x1 Side Rail x1 Footboard x1 8 9 Side Support Bracket x2 Side Support Bracket x2 Soft Cushion x1 10 11 12 Support Frame x1 Support Frame x1 Slats x9 14 13 15 Long-Support Leg x2 Short-Support Leg x2 Plastic Feet x4 17 16 18 0 Triangle-Angle Lron x2 Long-Angle Lron x2 Short-Angle Lron x2 Page 2 of 8

#### **Part List**



#### **Hardware List**















Page 7 of 8



# Step10