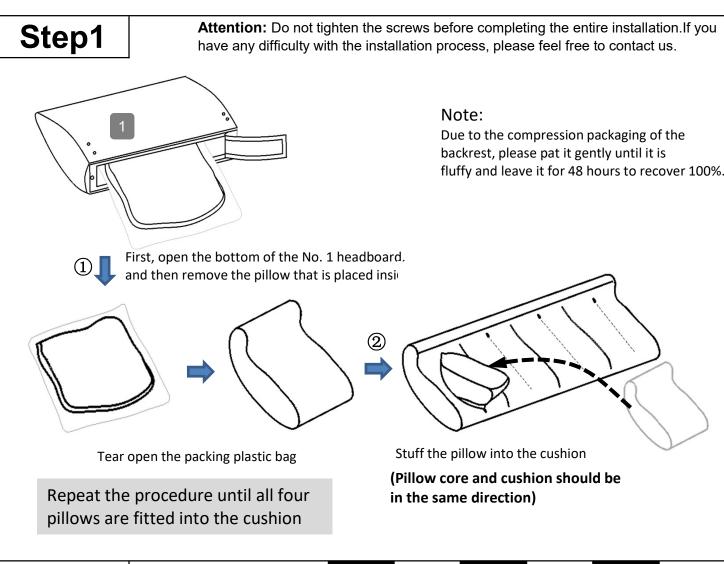

## TIPS

- 1. This bed fit standard twin mattress 80" L x 60" W.
- 2. Always use the recommended size mattresses or mattress supports, or both, to help prevent the likelihood of entrapment or falls.
- 3. Do not allow horseplay on or under the bed and prohibit jumping on the bed.
- 4. Do not use substitute part. Contact the manufacture or dealer for replacement part.





## **Part List** 2 Left Headborad x1 Side Rail x1 Side Rail x1 5 6 Side Rail x1 Side Rail x1 Footboard x1 8 9 Side Support Bracket x2 Side Support Bracket x2 Soft Cushion x1 10 11 12 Support Frame x1 Support Frame x1 Slats x9 14 13 15 Long-Support Leg x2 Short-Support Leg x2 Plastic Feet x4 17 16 18 0 Triangle-Angle Lron x2 Long-Angle Lron x2 Short-Angle Lron x2 Page 2 of 8

#### **Part List**



#### **Hardware List**















Page 7 of 8



# Step10