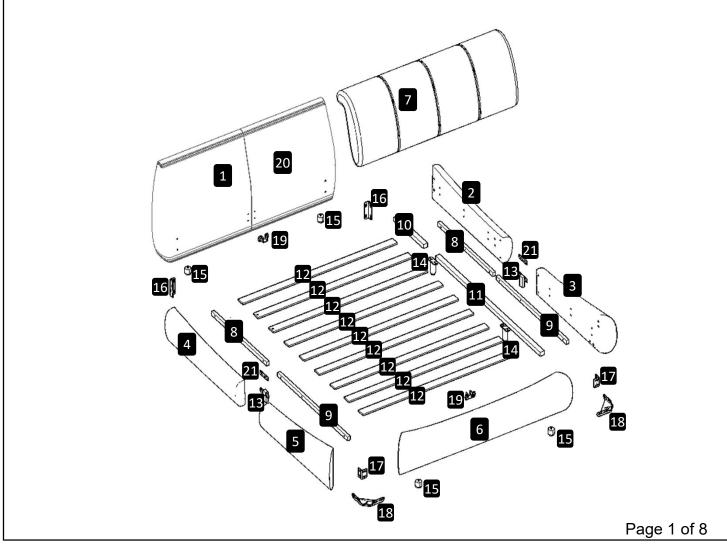

## **Part List** 2 Left Headborad x1 Side Rail x1 Side Rail x1 5 6 Side Rail x1 Side Rail x1 Footboard x1 8 9 Side Support Bracket x2 Side Support Bracket x2 Soft Cushion x1 10 11 12 Support Frame x1 Support Frame x1 Slats x9 14 13 15 Long-Support Leg x2 Short-Support Leg x2 Plastic Feet x4 17 16 18 0 Triangle-Angle Lron x2 Long-Angle Lron x2 Short-Angle Lron x2 Page 2 of 8

#### **Part List**