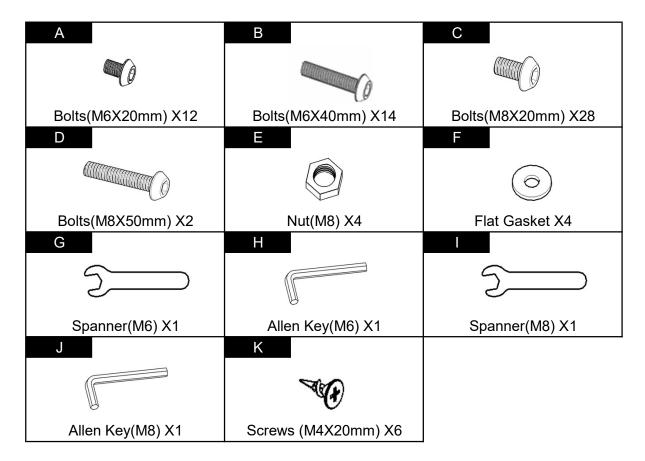

#### TIPS

- 1. This bed fit standard twin mattress 80" L x 60" W.
- 2. Always use the recommended size mattresses or mattress supports, or both, to help prevent the likelihood of entrapment or falls.
- 3. Do not allow horseplay on or under the bed and prohibit jumping on the bed.
- 4. Do not use substitute part. Contact the manufacture or dealer for replacement part.





## **Part List** 2 Left Headborad x1 Side Rail x1 Side Rail x1 5 6 Side Rail x1 Side Rail x1 Footboard x1 8 9 Side Support Bracket x2 Side Support Bracket x2 Soft Cushion x1 10 11 12 Support Frame x1 Support Frame x1 Slats x9 14 13 15 Long-Support Leg x2 Short-Support Leg x2 Plastic Feet x4 17 16 18 0 Triangle-Angle Lron x2 Long-Angle Lron x2 Short-Angle Lron x2 Page 2 of 8

#### **Part List**



#### **Hardware List**















Page 7 of 8



# Step10