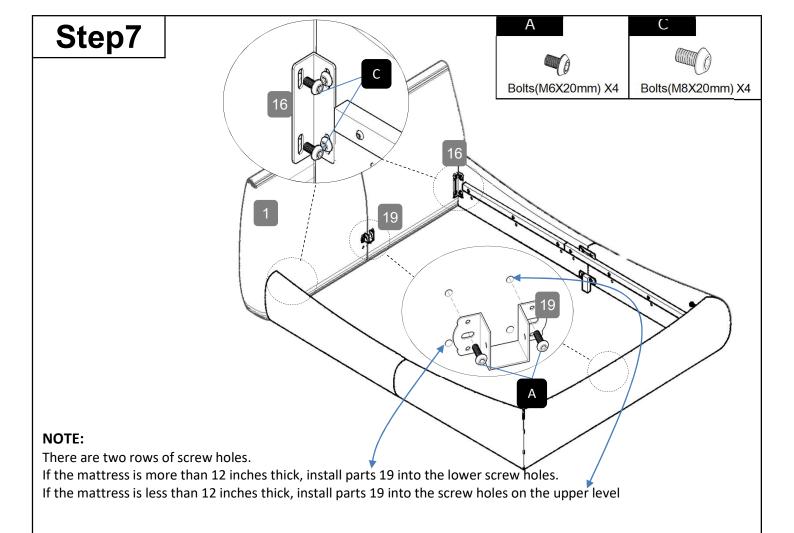

## **Part List** 2 Left Headborad x1 Side Rail x1 Side Rail x1 5 6 Side Rail x1 Side Rail x1 Footboard x1 8 9 Side Support Bracket x2 Side Support Bracket x2 Soft Cushion x1 10 11 12 Support Frame x1 Support Frame x1 Slats x9 14 13 15 Long-Support Leg x2 Short-Support Leg x2 Plastic Feet x4 17 16 18 0 Triangle-Angle Lron x2 Long-Angle Lron x2 Short-Angle Lron x2 Page 2 of 8