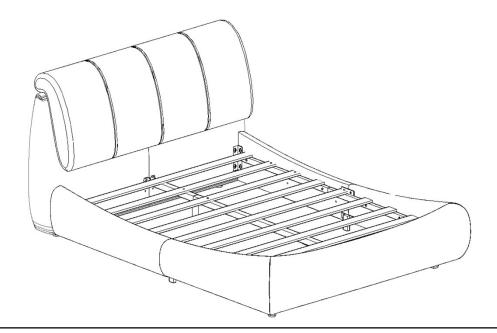

#### TIPS

- 1. This bed fit standard twin mattress 80" L x 60" W.
- 2. Always use the recommended size mattresses or mattress supports, or both, to help prevent the likelihood of entrapment or falls.
- 3. Do not allow horseplay on or under the bed and prohibit jumping on the bed.
- 4. Do not use substitute part. Contact the manufacture or dealer for replacement part.