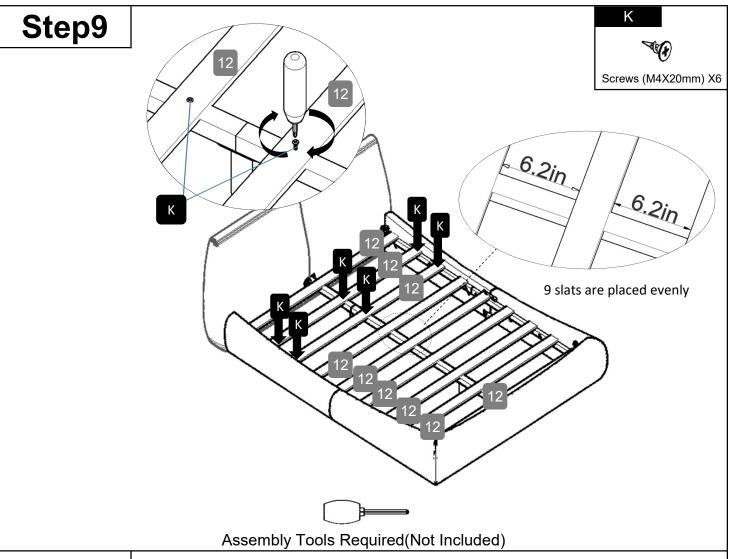

## **Part List** 2 Left Headborad x1 Side Rail x1 Side Rail x1 5 6 Side Rail x1 Side Rail x1 Footboard x1 8 9 Side Support Bracket x2 Side Support Bracket x2 Soft Cushion x1 10 11 12 Support Frame x1 Support Frame x1 Slats x9 14 13 15 Long-Support Leg x2 Short-Support Leg x2 Plastic Feet x4 17 16 18 0 Triangle-Angle Lron x2 Long-Angle Lron x2 Short-Angle Lron x2 Page 2 of 8