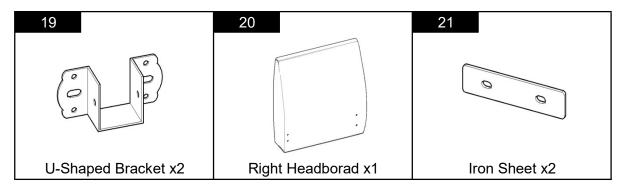

## **Part List** 2 Left Headborad x1 Side Rail x1 Side Rail x1 5 6 Side Rail x1 Side Rail x1 Footboard x1 8 9 Side Support Bracket x2 Side Support Bracket x2 Soft Cushion x1 10 11 12 Support Frame x1 Support Frame x1 Slats x9 14 13 15 Long-Support Leg x2 Short-Support Leg x2 Plastic Feet x4 17 16 18 0 Triangle-Angle Lron x2 Long-Angle Lron x2 Short-Angle Lron x2 Page 2 of 8

#### **Part List**