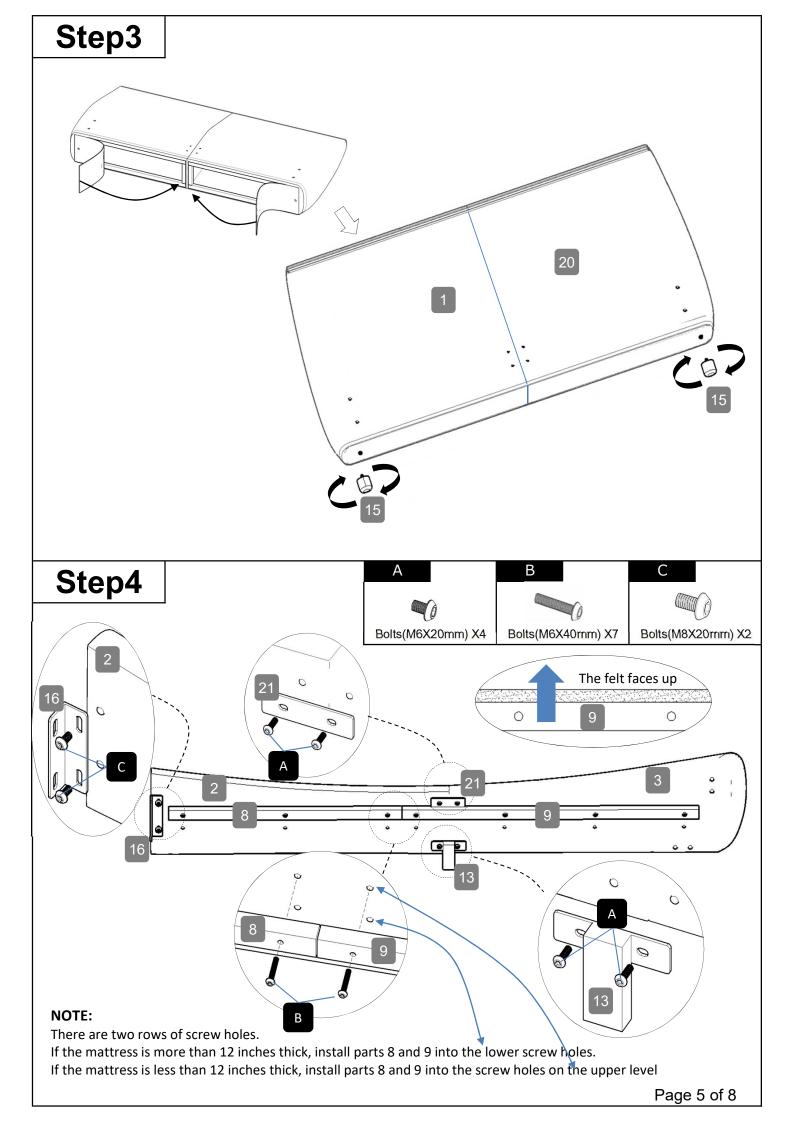

IPS

- 1. This bed fit standard twin mattress 80" L x 60" W.
- 2. Always use the recommended size mattresses or mattress supports, or both, to help prevent the likelihood of entrapment or falls.
- 3. Do not allow horseplay on or under the bed and prohibit jumping on the bed.
- 4. Do not use substitute part. Contact the manufacture or dealer for replacement part.





## **Part List** 2 Left Headborad x1 Side Rail x1 Side Rail x1 5 6 Side Rail x1 Side Rail x1 Footboard x1 8 9 Side Support Bracket x2 Side Support Bracket x2 Soft Cushion x1 10 11 12 Support Frame x1 Support Frame x1 Slats x9 14 13 15 Long-Support Leg x2 Short-Support Leg x2 Plastic Feet x4 17 16 18 0 Triangle-Angle Lron x2 Long-Angle Lron x2 Short-Angle Lron x2 Page 2 of 8

#### **Part List**



#### **Hardware List**















Page 7 of 8



# Step10