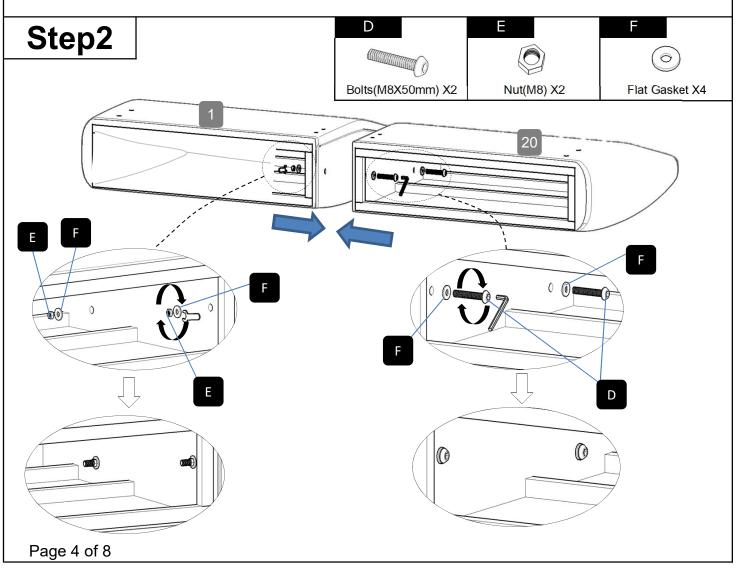

TIPS

- 1. This bed fit standard twin mattress 80" L x 60" W.
- 2. Always use the recommended size mattresses or mattress supports, or both, to help prevent the likelihood of entrapment or falls.
- 3. Do not allow horseplay on or under the bed and prohibit jumping on the bed.
- 4. Do not use substitute part. Contact the manufacture or dealer for replacement part.





## **Part List** 2 Left Headborad x1 Side Rail x1 Side Rail x1 5 6 Side Rail x1 Side Rail x1 Footboard x1 8 9 Side Support Bracket x2 Side Support Bracket x2 Soft Cushion x1 10 11 12 Support Frame x1 Support Frame x1 Slats x9 14 13 15 Long-Support Leg x2 Short-Support Leg x2 Plastic Feet x4 17 16 18 0 Triangle-Angle Lron x2 Long-Angle Lron x2 Short-Angle Lron x2 Page 2 of 8

#### **Part List**



#### **Hardware List**















Page 7 of 8



# Step10