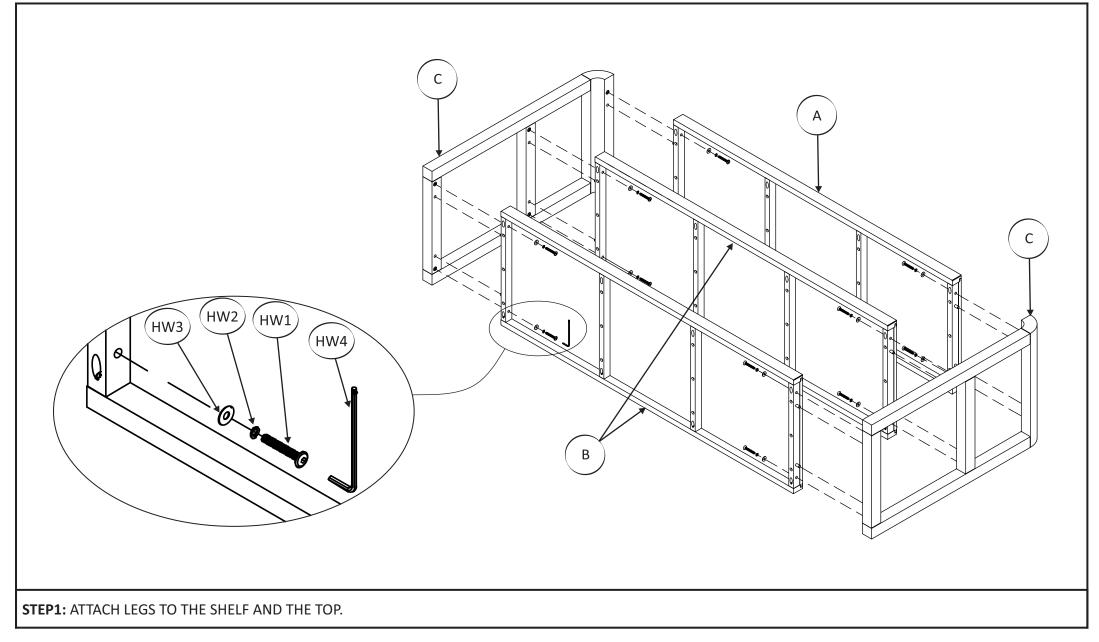

### Part List and Hardware List

| PIECE | DESCRIPTION              | PICTURE | QUANTITY |
|-------|--------------------------|---------|----------|
| А     | Тор                      |         | 1X       |
| В     | Shelf                    |         | 2X       |
| С     | Legs                     |         | 2X       |
| HW1   | Socket bolts M6x1.0x40mm |         | 12X      |