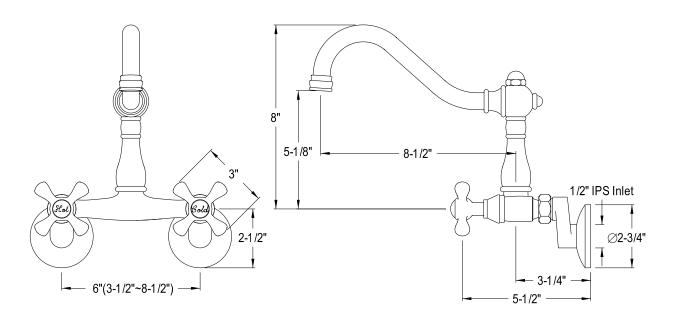

## **DESCRIPTION:**

Wall Mount Kit Fct W/Ax Hdl,Cp

**Note:** Please always check with Elements of Design Customer Service for Cartridge Model Number Verification before you order.

**Note:** Photo above and Drawing below shows overall style of the product, handle styles may be different to the product model number this specification sheet is refering to.