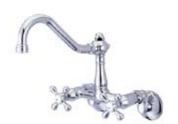

## **DESCRIPTION:**

Wall Mount Kit Fct W/Ax Hdl,Cp

**Note:** Please always check with Elements of Design Customer Service for Cartridge Model Number Verification before you order.

**Note:** Photo above and Drawing below shows overall style of the product, handle styles may be different to the product model number this specification sheet is refering to.