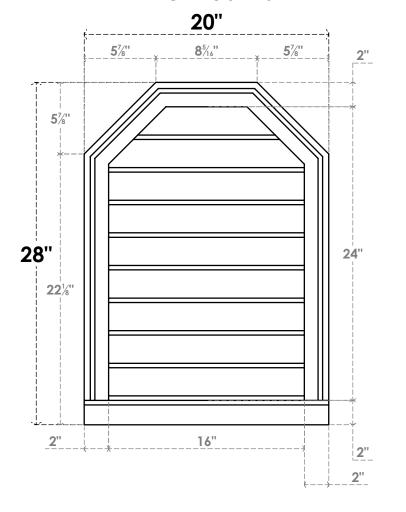

## GVPOT20X2803SN

20"W X 28"H OCTAGONAL TOP SURFACE MOUNT PVC GABLE VENT: NON-FUNCTIONAL, W/ 2"W X 2"P BRICKMOULD SILL FRAME

LOUVER HEIGHT: 2 5/8"

LOUVER QTY: 9

**FRONT** 

SIDE

EKENA MILLWORK 2300 WEST MAIN ST. CLARKSVILLE, TX 75426 TOLL FREE: 866-607-0453 WWW.EKENAMILLWORK.COM