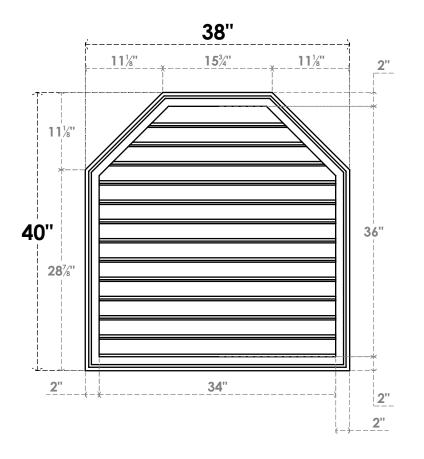

## GVPOT38X4002SF

38"W X 40"H OCTAGONAL TOP SURFACE MOUNT PVC GABLE VENT: FUNCTIONAL, W/ 2"W X 1-1/2"P BRICKMOULD FRAME

**VENTING AREA: 95.37 SQ IN** 

LOUVER HEIGHT: 2 3/4"

LOUVER QTY: 13

**FRONT** 

SIDE

EKENA MILLWORK 2300 WEST MAIN ST. CLARKSVILLE, TX 75426 TOLL FREE: 866-607-0453 WWW.EKENAMILLWORK.COM