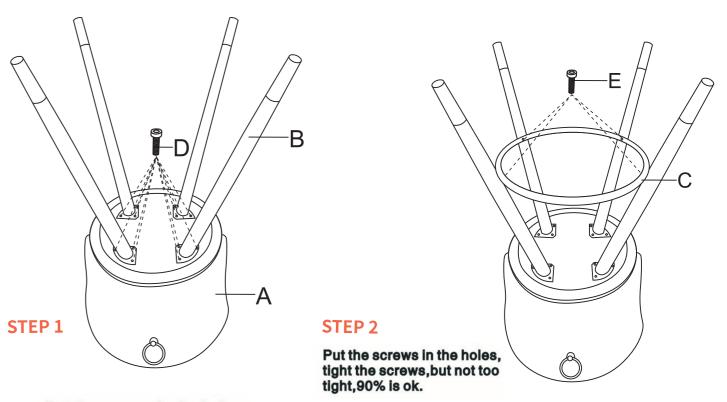

## Instructions

Put the screws in the holes, tight the screws, but not too tight, 90% is ok.

Stand the chair upright&ensure it is level before tightening all screws, Then tight all the screws to 100%