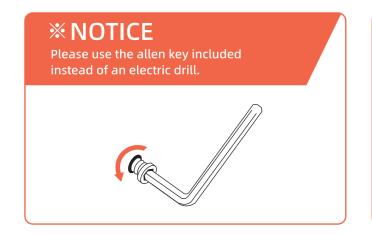

## Instructions

Put the screws in the holes, tight the screws, but not too tight, 90% is ok.

Stand the chair upright&ensure it is level before tightening all screws, Then tight all the screws to 100%