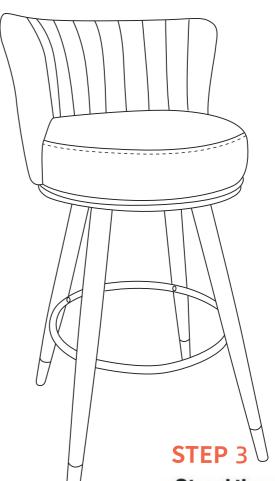

## Instructions

Put the screws in the holes, tight the screws, but not too tight, 90% is ok.

Stand the chair upright&ensure it is level before tightening all screws, Then tight all the screws to 100%