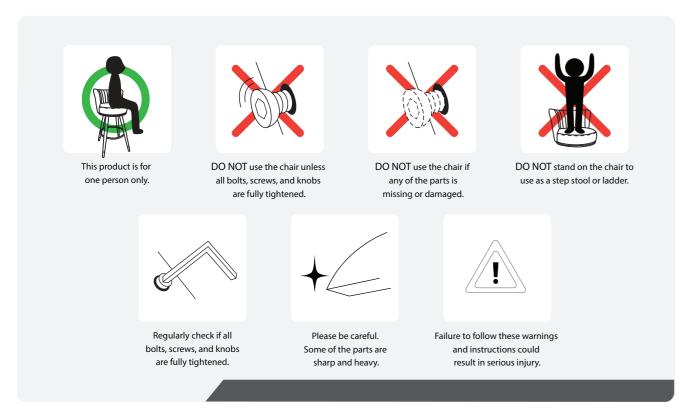

## WARRANTY

We strive to offer high-quality products, and we also try our best to satisfy each and every customer that orders from us with product or service as needed. We provide 30 days warranty starting from the time you receive the item. Each customer must provide a record of their order such as the order number, or item receipt for any items that are out of the warranty period you may also still receive replacement parts by purchasing them with our company if they are available.

## Cautions



## **BAR STOOL**



## Instructions













Put the screws in the holes, tight the screws, but not too tight, 90% is ok.



Stand the chair upright&ensure it is level before tightening all screws, Then tight all the screws to 100%