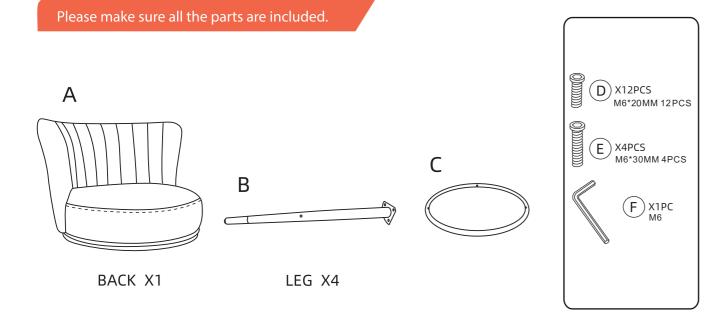

## Instructions

Put the screws in the holes, tight the screws, but not too tight, 90% is ok.

Stand the chair upright&ensure it is level before tightening all screws, Then tight all the screws to 100%