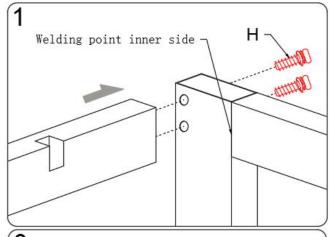

#### **Before You Begin:**

Please identify all component parts and hardware pieces required before you begin. Carefully remove all of the components from the packaging and set aside for assembly. Assemble on a soft surface to prevent scratching during assembly.