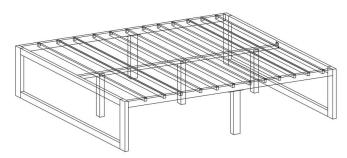

Thank you for your purchase!



# 14 Inch Queen Size Metal Platform Bed Frame

# ASSEMBLY INSTRUCTIONS

#### **Before You Begin:**

Please identify all component parts and hardware pieces required before you begin. Carefully remove all of the components from the packaging and set aside for assembly. Assemble on a soft surface to prevent scratching during assembly.

### Caution:

Tighten all components securely before use. Failure to do so may result in personal injury. DO NOT use any sharp objects to open plastic wrapped components as damage to product or componenets may result.

## Warning:

CHOKING HAZARD - Small Parts. Adult Assembly Required.

DO NOT ALLOW CHILDREN TO CLIMB OFURNITURE