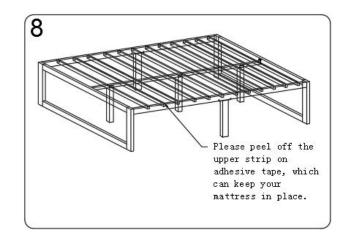

# ASSEMBLY INSTRUCTIONS

#### **Before You Begin:**

Please identify all component parts and hardware pieces required before you begin. Carefully remove all of the components from the packaging and set aside for assembly. Assemble on a soft surface to prevent scratching during assembly.