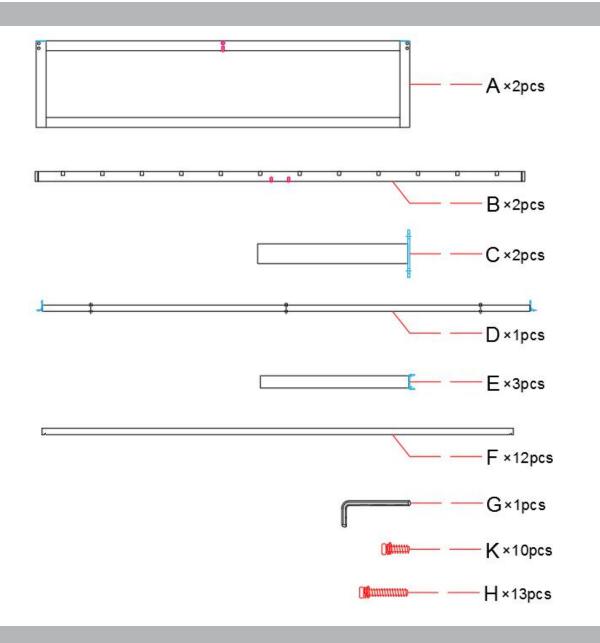

#### **Before You Begin:**

Please identify all component parts and hardware pieces required before you begin. Carefully remove all of the components from the packaging and set aside for assembly. Assemble on a soft surface to prevent scratching during assembly.