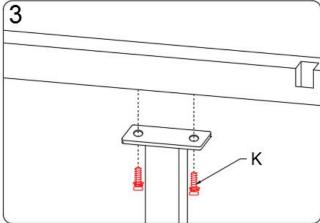

#### **Before You Begin:**

Please identify all component parts and hardware pieces required before you begin. Carefully remove all of the components from the packaging and set aside for assembly. Assemble on a soft surface to prevent scratching during assembly.