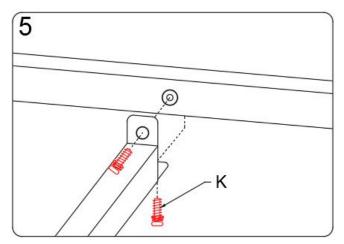

#### **Before You Begin:**

Please identify all component parts and hardware pieces required before you begin. Carefully remove all of the components from the packaging and set aside for assembly. Assemble on a soft surface to prevent scratching during assembly.