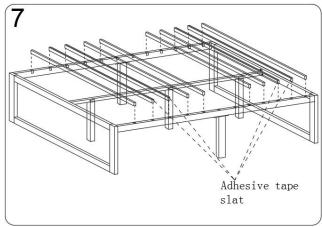

#### **Before You Begin:**

Please identify all component parts and hardware pieces required before you begin. Carefully remove all of the components from the packaging and set aside for assembly. Assemble on a soft surface to prevent scratching during assembly.