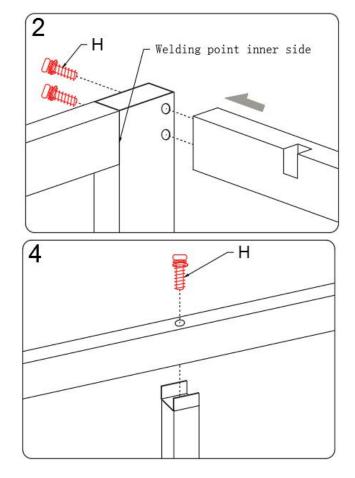

#### **Before You Begin:**

Please identify all component parts and hardware pieces required before you begin. Carefully remove all of the components from the packaging and set aside for assembly. Assemble on a soft surface to prevent scratching during assembly.