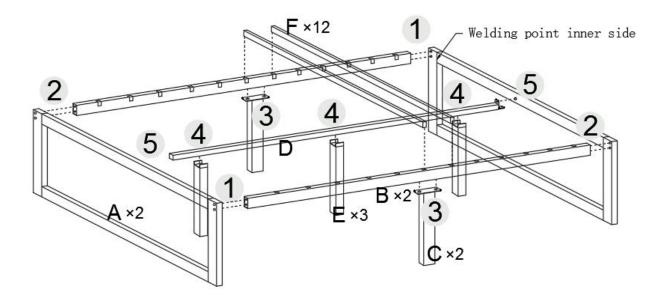

#### **Before You Begin:**

Please identify all component parts and hardware pieces required before you begin. Carefully remove all of the components from the packaging and set aside for assembly. Assemble on a soft surface to prevent scratching during assembly.