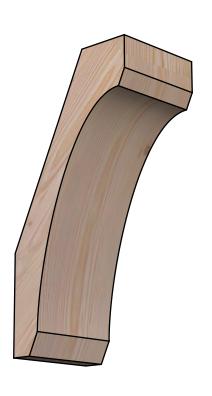

## BRC06X08X16LEC00SDF

5 1/2"W X 8"D X 16"H LEGACY SMOOTH BRACE, DOUGLAS FIR

SIDE