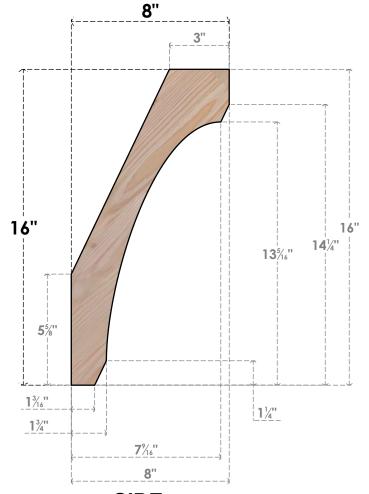

## BRC06X08X16LEC00SDF

5 1/2"W X 8"D X 16"H LEGACY SMOOTH BRACE, DOUGLAS FIR

SIDE