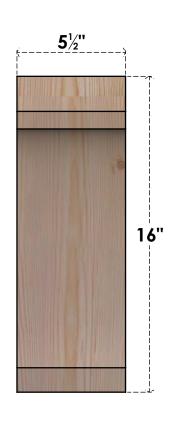

## BRC06X08X16LEC00SDF

5 1/2"W X 8"D X 16"H LEGACY SMOOTH BRACE, DOUGLAS FIR

SIDE

## **FRONT**

**EKENA MILLWORK** 2300 WEST MAIN ST. CLARKSVILLE, TX 75426 TOLL FREE: 866-607-0453 WWW.EKENAMILLWORK.COM