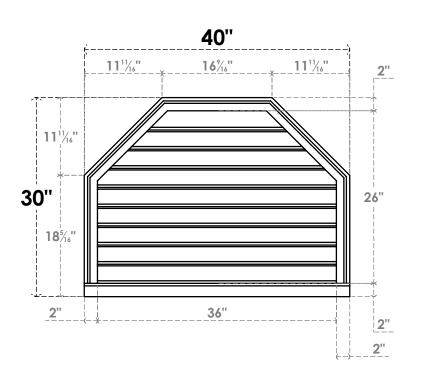

## GVPOT40X3003SF

40"W X 30"H OCTAGONAL TOP SURFACE MOUNT PVC GABLE VENT: FUNCTIONAL, W/ 2"W X 2"P **BRICKMOULD SILL FRAME** 

**VENTING AREA: 64.85 SQ IN** 

LOUVER HEIGHT: 2 7/8"

LOUVER QTY: 9

**FRONT** 

SIDE