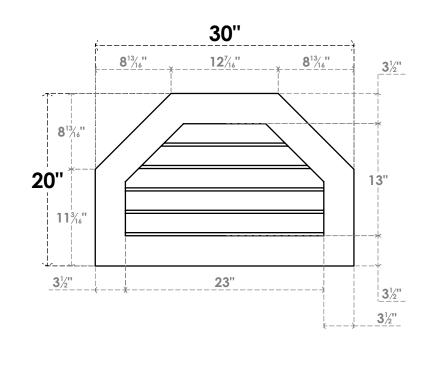

## GVPOT30X2001SN

30"W X 20"H OCTAGONAL TOP SURFACE MOUNT PVC GABLE VENT: NON-FUNCTIONAL, W/ 3-1/2"W X 1"P STANDARD FRAME

1"

20"

FRONT

LOUVER HEIGHT: 2 5/8" LOUVER QTY: 5