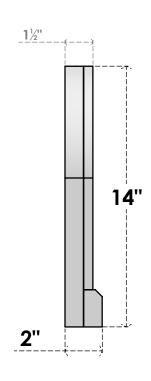

## GVPRT12X1403SF

12"W X 14"H ROUND TOP SURFACE MOUNT PVC GABLE VENT: FUNCTIONAL, W/ 2"W X 2"P **BRICKMOULD SILL FRAME** 

**VENTING AREA: 6 SQ IN** LOUVER HEIGHT: 2 1/2"

LOUVER QTY: 4

**FRONT** 

SIDE

1. INSTALLATION TO BE COMPLETED IN ACCORDANCE WITH MANUFACTURER'S SPECIFICATIONS. 2. DRAWING MAY NOT BE TO SCALE