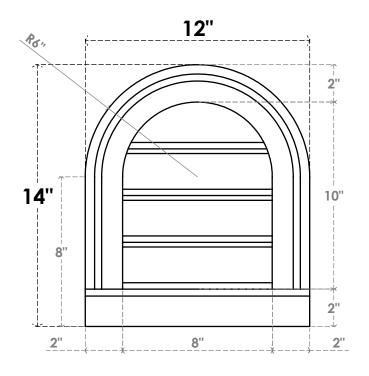

## GVPRT12X1403SF

12"W X 14"H ROUND TOP SURFACE MOUNT PVC GABLE VENT: FUNCTIONAL, W/ 2"W X 2"P **BRICKMOULD SILL FRAME** 

**VENTING AREA: 6 SQ IN** LOUVER HEIGHT: 2 1/2"

LOUVER QTY: 4

**FRONT** 

SIDE

1. INSTALLATION TO BE COMPLETED IN ACCORDANCE WITH MANUFACTURER'S SPECIFICATIONS. 2. DRAWING MAY NOT BE TO SCALE