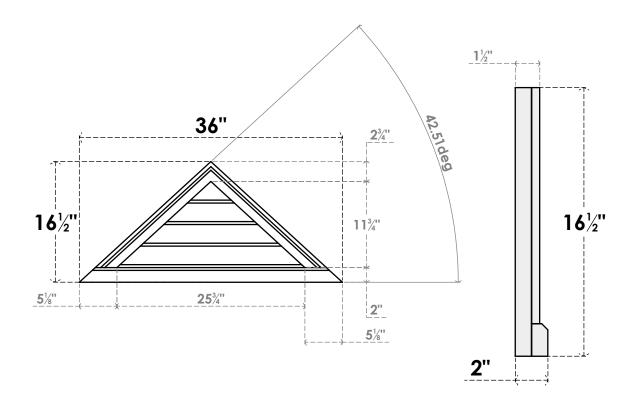

## GVPTR36X1703SN

36"W X 16-1/2"H TRIANGLE SURFACE MOUNT PVC GABLE VENT 11/12 PITCH: NON-FUNCTIONAL, W/2"W X 2"P BRICKMOULD SILL FRAME

**FRONT** 

SIDE

LOUVER HEIGHT: 3" LOUVER QTY: 4

1. INSTALLATION TO BE COMPLETED IN ACCORDANCE WITH MANUFACTURER'S SPECIFICATIONS. 2. DRAWING MAY NOT BE TO SCALE