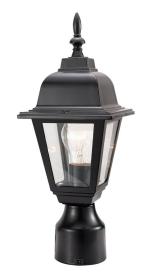

## Street Outdoor Post Top Light

## OUTDOOR LIGHTING

Black

## SPECIFICATIONS

| MOUNTING:                  | Post Top Mount           | LED BRIGHTNESS (LUMENS):                | N/A  |
|----------------------------|--------------------------|-----------------------------------------|------|
| SLOPED CEILING ADAPTABLE:  | No                       | LED COLOR CORRELATED TEMPERATURE (CCT): | N/A  |
| LAMPTYPE I:                | I lamp 100W Incandescent | LED COLOR RENDERING INDEX (CRI):        | N/A  |
|                            | A19 Medium base bulb     | LED EFFICACY:                           | N/A  |
| BULB INCLUDED:             | No                       | LED AVERAGE RATED LIFE:                 | N/A  |
| WATTS PER BULB:            | 100W                     |                                         |      |
| TOTAL WATTAGE:             | 100W                     | ENERGY EFFICIENT:                       | No   |
| DIMMABLE:                  | Yes                      | LIGHTING AMPS:                          | N/A  |
| MATERIAL CONSTRUCTION:     | Steel                    | VOLTAGE:                                | 120V |
| ASSEMBLED DIMENSIONS:      | 6" L x 16.25" H x 6" D   |                                         | 1201 |
| WEIGHT:                    | 2.49 lbs.                |                                         |      |
|                            |                          |                                         |      |
| BACKPLATE DIMENSIONS:      | N/A                      |                                         |      |
| CANOPY CEILING DIMENSIONS: | N/A                      |                                         |      |
| GLASS/SHADE DIMENSIONS:    | N/A                      |                                         |      |
| GLASS/SHADE MATERIAL:      | Glass                    |                                         |      |
| GLASS/SHADE TYPE:          | Clear                    |                                         |      |
| GLASS/SHADE COLOR:         | Clear                    |                                         |      |
|                            |                          |                                         |      |