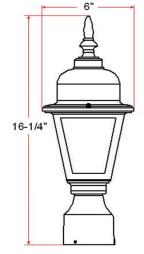

## SPECIFICATIONS

| MOUNTING:                  | Post Top Mount           | LED BRIGHTNESS (LUMENS):                | N/A  |
|----------------------------|--------------------------|-----------------------------------------|------|
| SLOPED CEILING ADAPTABLE:  | No                       | LED COLOR CORRELATED TEMPERATURE (CCT): | N/A  |
| LAMPTYPE I:                | I lamp 100W Incandescent | LED COLOR RENDERING INDEX (CRI):        | N/A  |
|                            | A19 Medium base bulb     | LED EFFICACY:                           | N/A  |
| BULB INCLUDED:             | No                       | LED AVERAGE RATED LIFE:                 | N/A  |
| WATTS PER BULB:            | 100W                     |                                         |      |
| TOTAL WATTAGE:             | 100W                     | ENERGY EFFICIENT:                       | No   |
| DIMMABLE:                  | Yes                      | LIGHTING AMPS:                          | N/A  |
| MATERIAL CONSTRUCTION:     | Steel                    | VOLTAGE:                                | 120V |
| ASSEMBLED DIMENSIONS:      | 6" L x 16.25" H x 6" D   |                                         | 1201 |
| WEIGHT:                    | 2.49 lbs.                |                                         |      |
|                            |                          |                                         |      |
| BACKPLATE DIMENSIONS:      | N/A                      |                                         |      |
| CANOPY CEILING DIMENSIONS: | N/A                      |                                         |      |
| GLASS/SHADE DIMENSIONS:    | N/A                      |                                         |      |
| GLASS/SHADE MATERIAL:      | Glass                    |                                         |      |
| GLASS/SHADE TYPE:          | Clear                    |                                         |      |
| GLASS/SHADE COLOR:         | Clear                    |                                         |      |
|                            |                          |                                         |      |