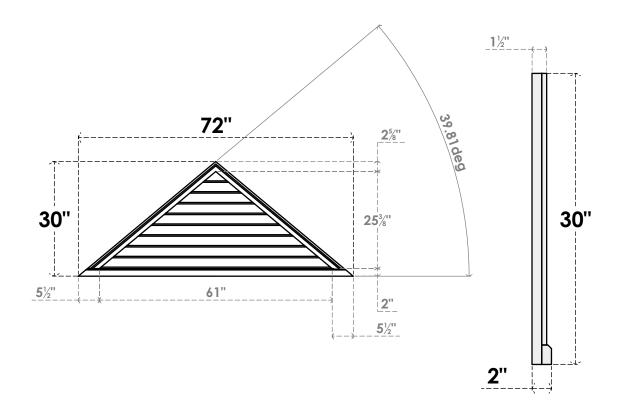

## GVPTR72X3003SN

72"W X 30"H TRIANGLE SURFACE MOUNT PVC GABLE VENT 10/12 PITCH: NON-FUNCTIONAL, W/ 2"W X 2"P BRICKMOULD SILL FRAME

**FRONT** 

SIDE

LOUVER HEIGHT: 2 7/8" LOUVER QTY: 9

1. INSTALLATION TO BE COMPLETED IN ACCORDANCE WITH MANUFACTURER'S SPECIFICATIONS. 2. DRAWING MAY NOT BE TO SCALE