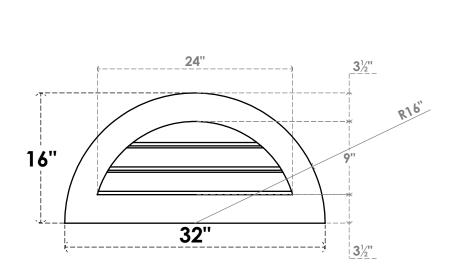

## GVPHR32X1601SF

32"W X 16"H HALF ROUND SURFACE MOUNT PVC GABLE VENT: FUNCTIONAL, W/ 3-1/2"W X 1"P STANDARD FRAME

**VENTING AREA: 9.6 SQ IN** 

LOUVER HEIGHT: 3"

LOUVER QTY: 3

**FRONT** 

SIDE

EKENA MILLWORK 2300 WEST MAIN ST. CLARKSVILLE, TX 75426 TOLL FREE: 866-607-0453 WWW.EKENAMILLWORK.COM