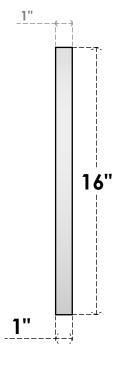

## GVPHR32X1601SF

32"W X 16"H HALF ROUND SURFACE MOUNT PVC GABLE VENT: FUNCTIONAL, W/ 3-1/2"W X 1"P STANDARD FRAME

**VENTING AREA: 9.6 SQ IN** 

LOUVER HEIGHT: 3"

LOUVER QTY: 3

**FRONT** 

SIDE

EKENA MILLWORK 2300 WEST MAIN ST. CLARKSVILLE, TX 75426 TOLL FREE: 866-607-0453 WWW.EKENAMILLWORK.COM