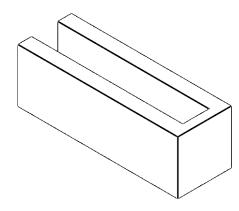

## ITEM NUMBER: RFTURO040X04000X12000X004BLK00RCPR

4"W X 4"H X 12"L TIMBERTHANE ROUGH CEDAR BLOCK FAUX WOOD OPEN RAFTER TAIL, 4"L END, PRIMED TAN

## **ISOMETRIC**

GENERATED DATE: 03/02/2023

**EKENA MILLWORK** 2300 WEST MAIN ST. CLARKSVILLE, TX 75426 TOLL FREE: 866-607-0453 WWW.EKENAMILLWORK.COM

1. INSTALLATION TO BE COMPLETED IN ACCORDANCE WITH MANUFACTURER'S SPECIFICATIONS.
2. DRAWING MAY NOT BE TO SCALE
3. THIS DRAWING IS INTENDED FOR DESIGN AND PLANNING PURPOSES ONLY.
4. ALL INFORMATION CONTAINED HEREIN WAS CURRENT AT THE TIME OF DEVELOPMENT BUT MUST BE REVIEWED AND APPROVED BY THE PRODUCT MANUFACTURER TO BE CONSIDERED ACCURATE.