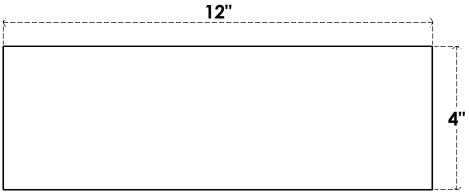

## ITEM NUMBER: RFTURO040X04000X12000X004BLK00RCPR

4"W X 4"H X 12"L TIMBERTHANE ROUGH CEDAR BLOCK FAUX WOOD OPEN RAFTER TAIL, 4"L END, PRIMED TAN

## SIDE PROFILE