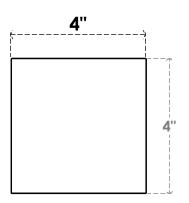

## ITEM NUMBER: RFTURO040X04000X12000X004BLK00RCPR

4"W X 4"H X 12"L TIMBERTHANE ROUGH CEDAR BLOCK FAUX WOOD OPEN RAFTER TAIL, 4"L END, PRIMED TAN

## **FRONT PROFILE**