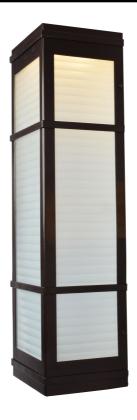

## **LED Outdoor Wall Fixture**

| Fixture Material: Glass           | Lamping    | Ttl Watts | Voltage    | Туре          | Base     | Kelvin | Lumens  | Lamp     | Installation     |
|-----------------------------------|------------|-----------|------------|---------------|----------|--------|---------|----------|------------------|
| Finish:Satin                      | 1 x 28 W   | 28w       | 120v       | LED SSL       | SSL      | 3000k  | 1900Lm  | Supplied | ETL (US/Canada)  |
|                                   |            |           |            | Dedicated LED |          |        |         | Yes      | Listed, Marine   |
| Diffuser Materials: Glass         | Dimensions | Length    | Height     | Extension     | Dimmable |        | Packing | Weight   | Grade, Wall, Wet |
| Color: Ribbed Frosted             |            |           | 20         | 5             | Yes      |        |         |          | Location         |
| Additional Information:           |            | Width     | O.A Height | Diameter      |          |        |         |          |                  |
|                                   |            | 5.85      |            |               |          |        |         |          |                  |
| Shade Dimensions: Material: Glass |            |           |            |               |          |        |         |          |                  |
|                                   |            |           |            |               |          |        |         |          |                  |
|                                   |            |           |            |               |          |        |         |          |                  |