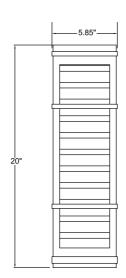

## **LED Outdoor Wall Fixture**

| Fixture Material: Glass           | Lamping    | Ttl Watts | Voltage    | Туре          | Base     | Kelvin | Lumens  | Lamp     | Installation     |
|-----------------------------------|------------|-----------|------------|---------------|----------|--------|---------|----------|------------------|
| Finish:Satin                      | 1 x 28 W   | 28w       | 120v       | LED SSL       | SSL      | 3000k  | 1900Lm  | Supplied | ETL (US/Canada)  |
|                                   |            |           |            | Dedicated LED |          |        |         | Yes      | Listed, Marine   |
| Diffuser Materials: Glass         | Dimensions | Length    | Height     | Extension     | Dimmable |        | Packing | Weight   | Grade, Wall, Wet |
| Color: Ribbed Frosted             |            |           | 20         | 5             | Yes      |        |         |          | Location         |
| Additional Information:           |            | Width     | O.A Height | Diameter      |          |        |         |          |                  |
|                                   |            | 5.85      |            |               |          |        |         |          |                  |
| Shade Dimensions: Material: Glass |            |           |            |               |          |        |         |          |                  |
|                                   |            |           |            |               |          |        |         |          |                  |
|                                   |            |           |            |               |          |        |         |          |                  |