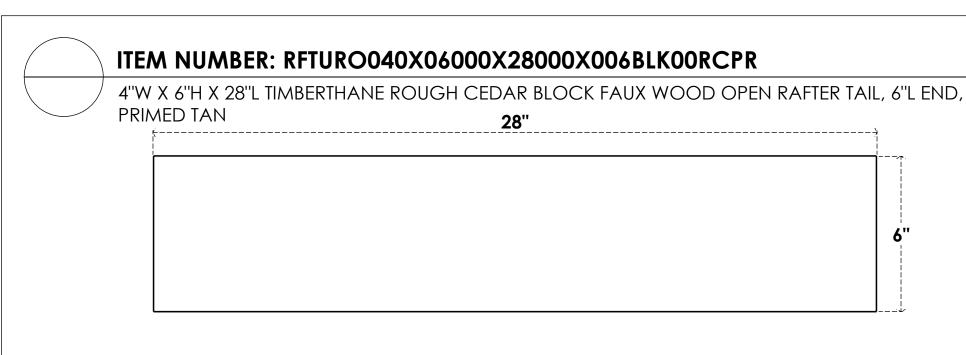

## SIDE PROFILE



## **FRONT PROFILE**

**ISOMETRIC** 

GENERATED DATE: 03/02/2023



**EKENA MILLWORK** 2300 WEST MAIN ST. CLARKSVILLE, TX 75426 TOLL FREE: 866-607-0453 WWW.EKENAMILLWORK.COM

- 1. INSTALLATION TO BE COMPLETED IN ACCORDANCE WITH MANUFACTURER'S SPECIFICATIONS.
  2. DRAWING MAY NOT BE TO SCALE
  3. THIS DRAWING IS INTENDED FOR DESIGN AND PLANNING PURPOSES ONLY.
  4. ALL INFORMATION CONTAINED HEREIN WAS CURRENT AT THE TIME OF DEVELOPMENT BUT MUST BE REVIEWED AND APPROVED BY THE PRODUCT MANUFACTURER TO BE CONSIDERED ACCURATE.
- 5. TIMBERTHANE ARCHITECTURAL PRODUCTS ARE MADE FROM HIGH DENSITY URETHANE AND COME FACTORY PRIMED