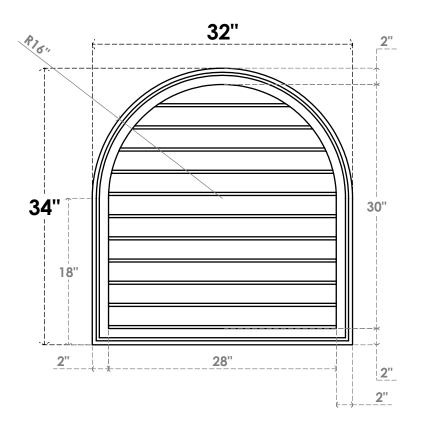

## GVPRT32X3402SN

32"W X 34"H ROUND TOP SURFACE MOUNT PVC GABLE VENT: NON-FUNCTIONAL, W/ 2"W X 1-1/2"P BRICKMOULD FRAME

**FRONT** 

SIDE

LOUVER HEIGHT: 2 3/4"

LOUVER QTY: 11

1. INSTALLATION TO BE COMPLETED IN ACCORDANCE WITH MANUFACTURER'S SPECIFICATIONS. 2. DRAWING MAY NOT BE TO SCALE