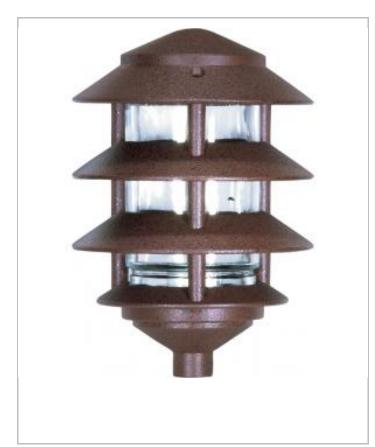

## General

| Finish                    | Old Bronze  |
|---------------------------|-------------|
| Style                     | Traditional |
| Number of Lamps           | 1           |
| Width (in.)               | 6.13        |
| Indoor or Outdoor Fixture | Outdoor     |

| Base             | Medium                  |
|------------------|-------------------------|
| Bulb Type        | Incandescent            |
| Max Wattage      | 100                     |
| Voltage          | 120V                    |
| Bulb Included    | No                      |
| Weight (lb.)     | 2.46                    |
| Fixture Type     | Post Lantern            |
| Fixture Material | Die Cast Aluminum/Glass |

## Dimensions

Fitter Size 1/2 in. threaded female

| Compliance      |         |
|-----------------|---------|
| Safety Listing  | cULus   |
| Location Rating | Wet     |
| UL Application  | Outdoor |
| Energy Star     | No      |
| CA Prop 65      | Lead    |
| RoHS Compliant  | Yes     |