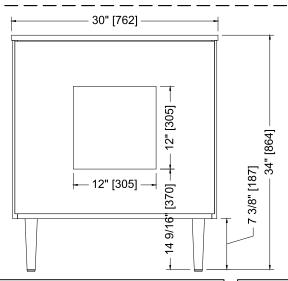

# MID CENTURY 30" SINGLE VANITY

30" [762] [864] 34"

Measures: inch[millimeter]

# **DIMENSIONS/DIMENSIONES**