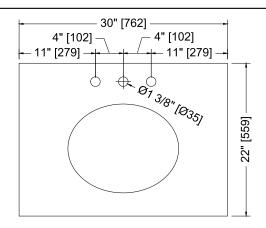

# MID CENTURY 30" SINGLE VANITY

30" [762] [864] 34"

Measures: inch[millimeter]

# **DIMENSIONS/DIMENSIONES**