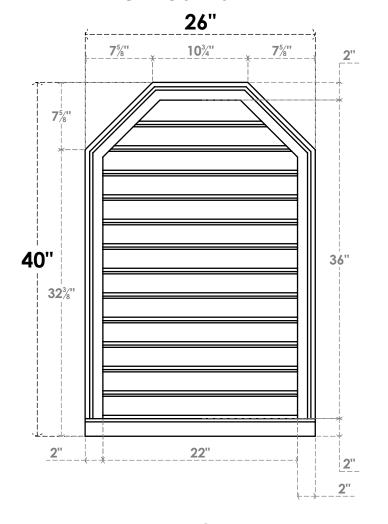

## GVPOT26X4003SF

26"W X 40"H OCTAGONAL TOP SURFACE MOUNT PVC GABLE VENT: FUNCTIONAL, W/ 2"W X 2"P **BRICKMOULD SILL FRAME** 

**VENTING AREA: 63.71 SQ IN** 

LOUVER HEIGHT: 2 3/4"

LOUVER QTY: 13

**FRONT** 

SIDE