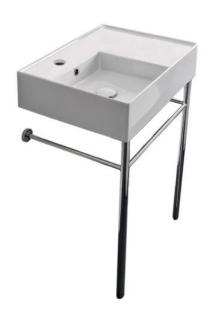

### **Features**

- With overflow.
- · Modern design.

#### **Material**

- White ceramic bathroom sink.
- Polished chrome brass console stand.

### Installation

Console installation.