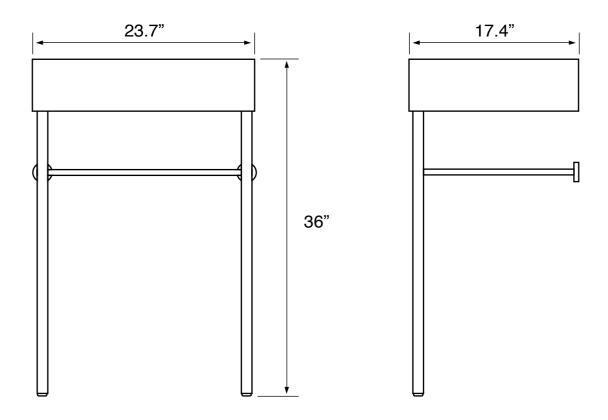

## **Technical Information**

Bowl type: Single Installation: Console Bowl dimensions: Length: 13.39"

Width: 12.2" Depth: 3.54"

Drain hole: 1.75"
Faucet hole: 1.38"
Hole configurations: 0, 1, 3
Weight: 50 lbs