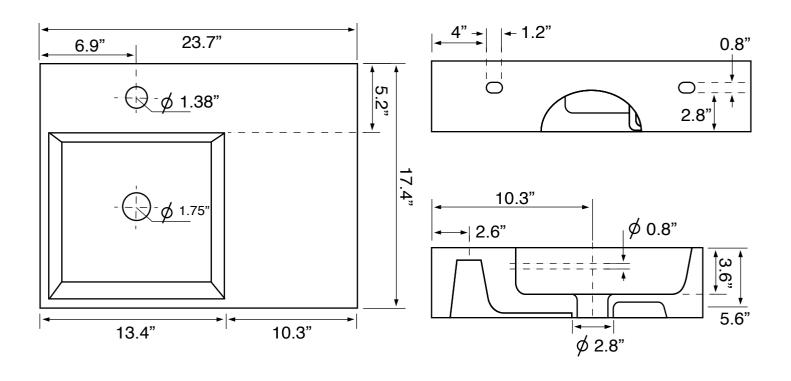

## **Technical Information**

Bowl type: Single Installation: Console Bowl dimensions: Length: 13.39"

Width: 12.2" Depth: 3.54"

Drain hole: 1.75"
Faucet hole: 1.38"
Hole configurations: 0, 1, 3
Weight: 50 lbs