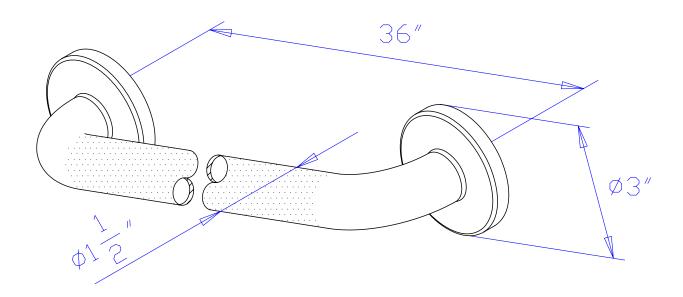

OWN: EGB1212CT

**Note:** Photo above and Drawing below shows overall style of the product, handle styles may be different to the product model number this specification sheet is refering to

#### **DESCRIPTION:**

Decorative Grab Bar, 1-1/2" OD, 36" Length, Textured

# WATER FLOW RATE (If applicable):

Not Applicable

## **AVAILABLE FINISHES:**

Satin Nickel

## **CARTRIDGES (If applicable):**

| CARTRIDGE TYPE                 | MODEL # |
|--------------------------------|---------|
| Hot Cartridge                  | NA      |
| Cold Cartridge                 | NA      |
| Shared or Single H&C Cartridge | NA      |
| Diverter (If applicable)       | NA      |

**Note:** Please always check with Elements of Design Customer Service for Cartridge Model Number Verification before you order.