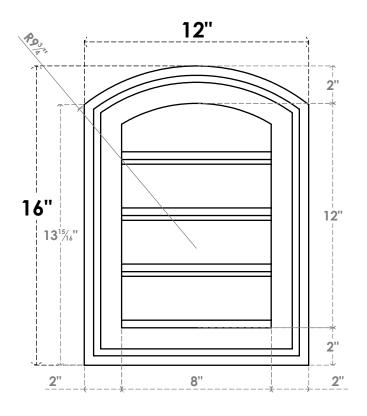

## GVPAR12X1602SF

12"W X 16"H ARCH TOP SURFACE MOUNT PVC GABLE VENT: FUNCTIONAL, W/ 2"W X 1-1/2"P **BRICKMOULD FRAME** 

**FRONT** 

SIDE

**VENTING AREA: 6 SQ IN** LOUVER HEIGHT: 3"

LOUVER QTY: 4

EKENA MILLWORK 2300 WEST MAIN ST. CLARKSVILLE, TX 75426 TOLL FREE: 866-607-0453 WWW.EKENAMILLWORK.COM