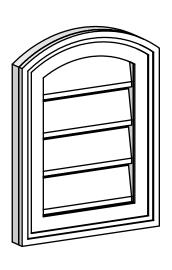

## GVPAR12X1602SF

12"W X 16"H ARCH TOP SURFACE MOUNT PVC GABLE VENT: FUNCTIONAL, W/ 2"W X 1-1/2"P **BRICKMOULD FRAME** 

**FRONT** 

SIDE

**VENTING AREA: 6 SQ IN** LOUVER HEIGHT: 3"

LOUVER QTY: 4

EKENA MILLWORK 2300 WEST MAIN ST. CLARKSVILLE, TX 75426 TOLL FREE: 866-607-0453 WWW.EKENAMILLWORK.COM