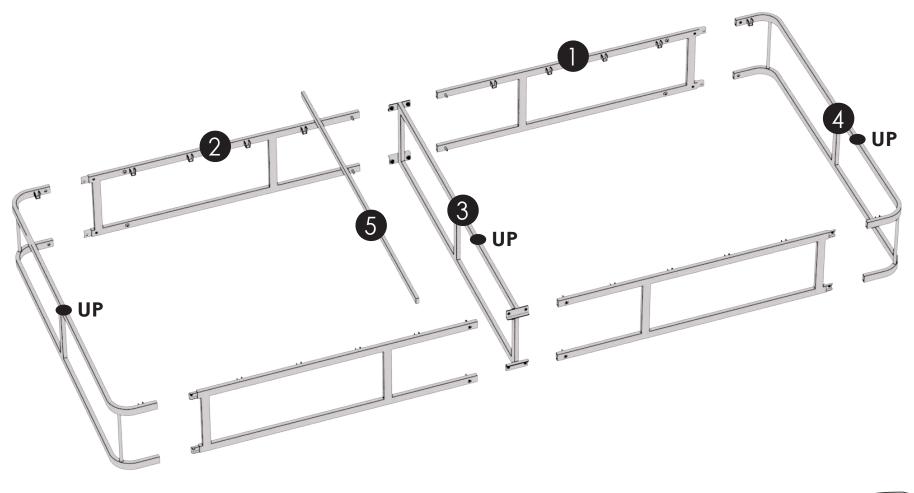

## Metal Box Spring





## **ASSEMBLY INSTRUCTIONS**





## Components



















X1pc



Ratchet







# Warranty

#### 1. WHAT IS COVERED

This warranty covers any defects in materials or workmanship, with the exceptions stated below.

#### 2. WHAT IS NOT COVERED

The warranty applies only to the original purchaser and does not cover: (a) wear and tear; (b) improper maintenance, misuse, or alteration; (c) repair by unauthorized representatives; (d) damage resulting from transit or handling; or (e) transportation costs.

#### 3. HOW LONG COVERAGE LASTS

This warranty runs for five (5) years from the date of purchase.

#### 4. WHAT WE WILL DO

At our sole discretion we will repair, replace, or refund any product that proves to be defective in materials or workmanship.

#### 5. HOW TO GET SERVICE

#### 6. HOW STATE LAW APPLIES

This