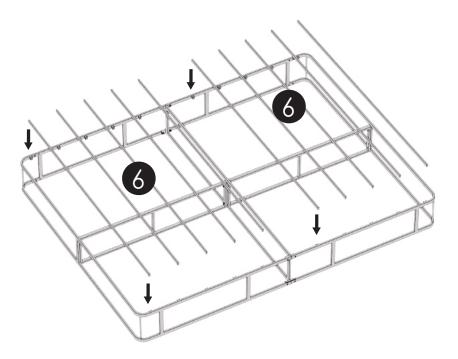

tate.



#### **WARNING**

Remove mattress and all other obhects while moving the assembled unit.





#### PREVENT HAND INJURIES

Please use caution when assembling. Avoid placing fingers between frame structure while unfolding.

The foregoing warranty shall be exclusive and in lieu of any other warranty, express or implied, including warranties of merchantability and f itness for a particular purpose and all other warranties otherwise arising by operation of law, course of dealing, custom, trade, or otherwise. Neither the seller nor the manufacturer shall be liable for any injury, loss or damage, direct or consequential arising out of the use or inability to use this product.

# Metal Box Spring





## **ASSEMBLY INSTRUCTIONS**



### Components































X1pc









# Warranty

#### 1. WHAT IS COVERED

This warranty covers any defects in materials or workmanship, with the exceptions stated below.

#### 2. WHAT IS NOT COVERED

The warranty applies only to the original purchaser and does not cover: (a) wear and tear; (b) improper maintenance, misuse, or alteration; (c) repair by unauthorized representatives; (d) damage resulting from transit or handling; or (e) transportation costs.

#### 3. HOW LONG COVERAGE LASTS

This warranty runs for five (5) years from the date of purchase.

#### 4. WHAT WE WILL DO

At our sole discretion we will repair, replace, or refund any product that proves to be defective in materials or workmanship.

#### 5. HOW TO GET SERVICE

#### 6. HOW STATE LAW APPLIES

This warranty gives you specific legal rights, and you may al