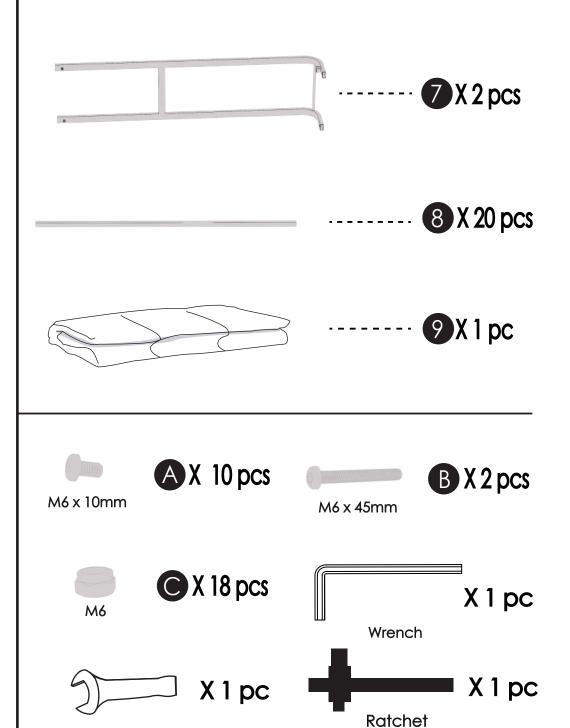

e other rights which vary from state to state.



#### **WARNING**

Remove mattress and all other obhects while moving the assembled unit.





#### PREVENT HAND INJURIES

Please use caution when assembling. Avoid placing fingers between frame structure while unfolding.

The foregoing warranty shall be exclusive and in lieu of any other warranty, express or implied, including warranties of merchantability and f itness for a particular purpose and all other warranties otherwise arising by operation of law, course of dealing, custom, trade, or otherwise. Neither the seller nor the manufacturer shall be liable for any injury, loss or damage, direct or consequential arising out of the use or inability to use this product.

## Metal Box Spring





## ASSEMBLY INSTRUCTIONS



### Components









M6 x 10mm











# Warranty

#### 1. WHAT IS COVERED

This warranty covers any defects in materials or workmanship, with the exceptions stated below.

#### 2. WHAT IS NOT COVERED

The warranty applies only to the original purchaser and does not cover: (a) wear and tear; (b) improper maintenance, misuse, or alteration; (c) repair by unauthorized representatives; (d) damage resulting from transit or handling; or (e) transportation costs.

#### 3. HOW LONG COVERAGE LASTS

This warranty runs for five (5) years from the date of purchase.

#### 4. WHAT WE WILL DO

At our sole discretion we will repair, replace, or refund any product that proves to be defective in materials or workmanship.

#### 5. HOW TO GET SERVICE

#### 6. HOW STATE LAW APPLIES

This warranty gives you specific legal