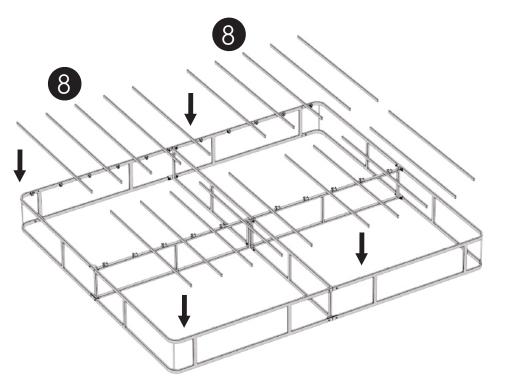

ry from state to state.



#### **WARNING**

Remove mattress and all other obhects while moving the assembled unit.





#### PREVENT HAND INJURIES

Please use caution when assembling. Avoid placing fingers between frame structure while unfolding.

The foregoing warranty shall be exclusive and in lieu of any other warranty, express or implied, including warranties of merchantability and f itness for a particular purpose and all other warranties otherwise arising by operation of law, course of dealing, custom, trade, or otherwise. Neither the seller nor the manufacturer shall be liable for any injury, loss or damage, direct or consequential arising out of the use or inability to use this product.

## Metal Box Spring





## ASSEMBLY INSTRUCTIONS



### Components









M6 x 10mm











# Warranty

#### 1. WHAT IS COVERED

This warranty covers any defects in materials or workmanship, with the exceptions stated below.

#### 2. WHAT IS NOT COVERED

The warranty applies only to the original purchaser and does not cover: (a) wear and tear; (b) improper maintenance, misuse, or alteration; (c) repair by unauthorized representatives; (d) damage resulting from transit or handling; or (e) transportation costs.

#### 3. HOW LONG COVERAGE LASTS

This warranty runs for five (5) years from the date of purchase.

#### 4. WHAT WE WILL DO

At our sole discretion we will repair, replace, or refund any product that proves to be defective in materials or workmanship.

#### 5. HOW TO GET SERVICE

#### 6. HOW STATE LAW APPLIES

This warranty gives you specific legal rights, and you may al