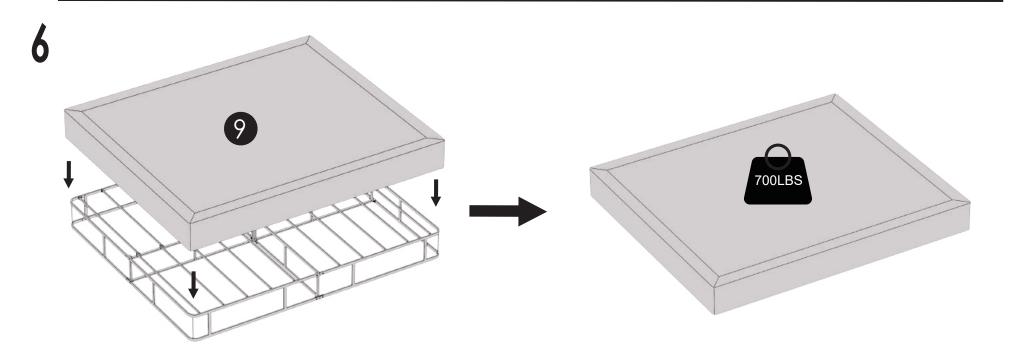

#### **WARNING**

Remove mattress and all other obhects while moving the assembled unit.