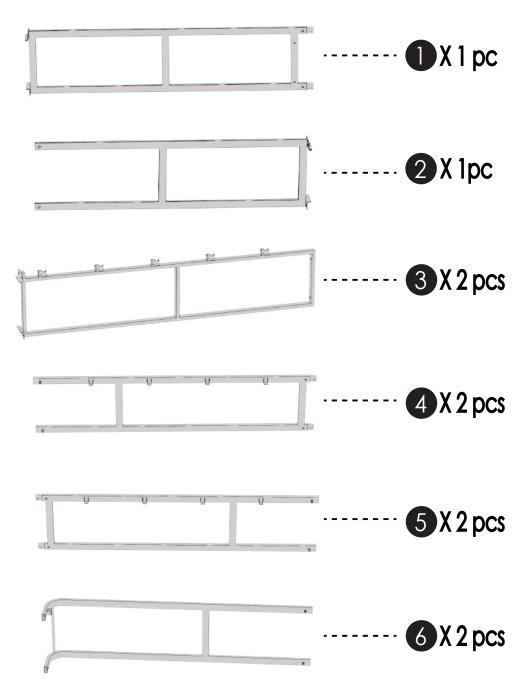

ave other rights which vary from state to state.



#### **WARNING**

Remove mattress and all other obhects while moving the assembled unit.





#### PREVENT HAND INJURIES

Please use caution when assembling. Avoid placing fingers between frame structure while unfolding.

The foregoing warranty shall be exclusive and in lieu of any other warranty, express or implied, including warranties of merchantability and f itness for a particular purpose and all other warranties otherwise arising by operation of law, course of dealing, custom, trade, or otherwise. Neither the seller nor the manufacturer shall be liable for any injury, loss or damage, direct or consequential arising out of the use or inability to use this product.

## Metal Box Spring





## ASSEMBLY INSTRUCTIONS



### Components









M6 x 10mm











# Warranty

#### 1. WHAT IS COVERED

This warranty covers any defects in materials or workmanship, with the exceptions stated below.

#### 2. WHAT IS NOT COVERED

The warranty applies only to the original purchaser and does not cover: (a) wear and tear; (b) improper maintenance, misuse, or alteration; (c) repair by unauthorized representatives; (d) damage resulting from transit or handling; or (e) transportation costs.

#### 3. HOW LONG COVERAGE LASTS

This warranty runs for five (5) years from the date of purchase.

#### 4. WHAT WE WILL DO

At our sole discretion we will repair, replace, or refund any product that proves to be defective in materials or workmanship.

#### 5. HOW TO GET SERVICE

#### 6. HOW STATE LAW APPLIES

This warranty gives you specific leg