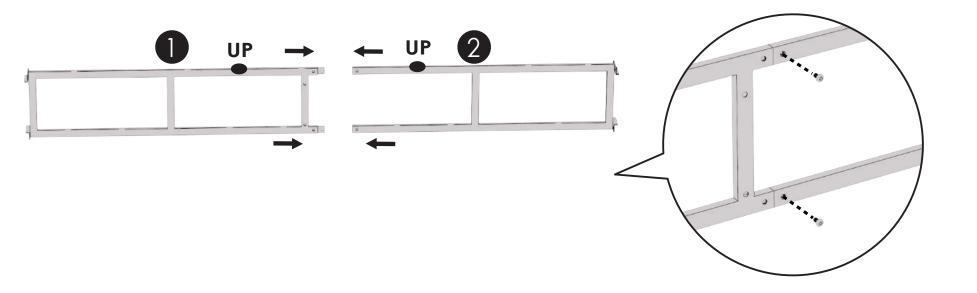

ich vary from state to state.



#### **WARNING**

Remove mattress and all other obhects while moving the assembled unit.





#### PREVENT HAND INJURIES

Please use caution when assembling. Avoid placing fingers between frame structure while unfolding.

The foregoing warranty shall be exclusive and in lieu of any other warranty, express or implied, including warranties of merchantability and f itness for a particular purpose and all other warranties otherwise arising by operation of law, course of dealing, custom, trade, or otherwise. Neither the seller nor the manufacturer shall be liable for any injury, loss or damage, direct or consequential arising out of the use or inability to use this product.

## Metal Box Spring





## ASSEMBLY INSTRUCTIONS



### Components









M6 x 10mm











# Warranty

#### 1. WHAT IS COVERED

This warranty covers any defects in materials or workmanship, with the exceptions stated below.

#### 2. WHAT IS NOT COVERED

The warranty applies only to the original purchaser and does not cover: (a) wear and tear; (b) improper maintenance, misuse, or alteration; (c) repair by unauthorized representatives; (d) damage resulting from transit or handling; or (e) transportation costs.

#### 3. HOW LONG COVERAGE LASTS

This warranty runs for five (5) years from the date of purchase.

#### 4. WHAT WE WILL DO

At our sole discretion we will repair, replace, or refund any product that proves to be defective in materials or workmanship.

#### 5. HOW TO GET SERVICE

#### 6. HOW STATE LAW APPLIES

This warranty gives you specific legal rights, and you