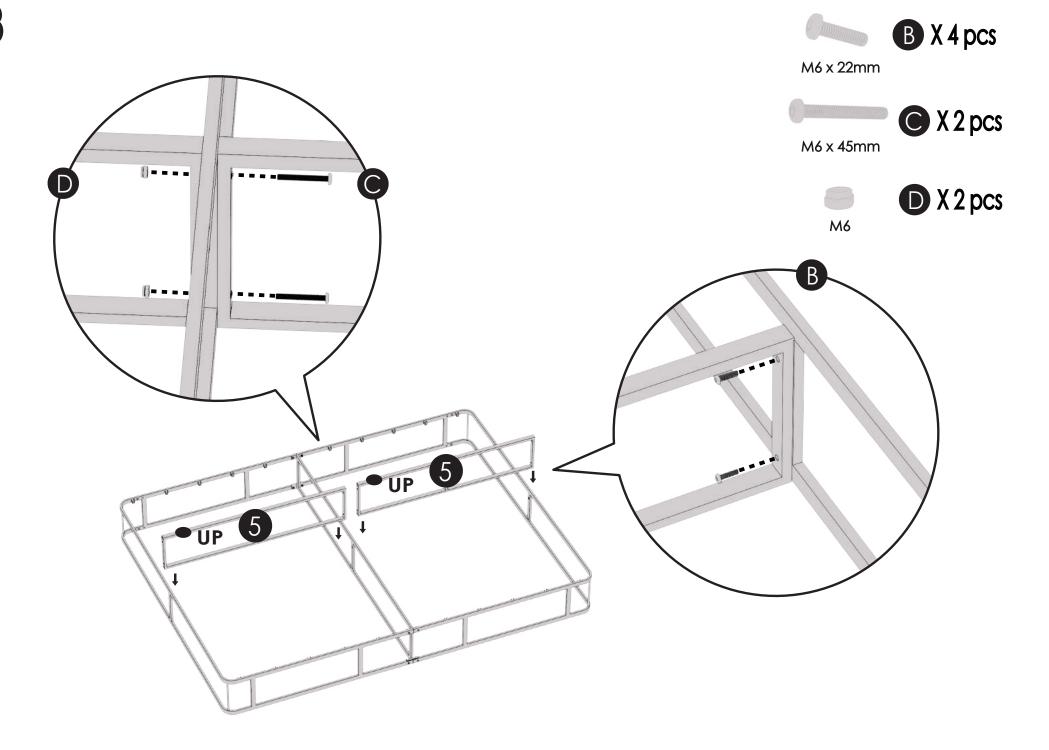

state.



#### **WARNING**

Remove mattress and all other obhects while moving the assembled unit.





#### PREVENT HAND INJURIES

Please use caution when assembling. Avoid placing fingers between frame structure while unfolding.

The foregoing warranty shall be exclusive and in lieu of any other warranty, express or implied, including warranties of merchantability and f itness for a particular purpose and all other warranties otherwise arising by operation of law, course of dealing, custom, trade, or otherwise. Neither the seller nor the manufacturer shall be liable for any injury, loss or damage, direct or consequential arising out of the use or inability to use this product.

# Metal Box Spring





## **ASSEMBLY INSTRUCTIONS**



### Components































X1pc









# Warranty

#### 1. WHAT IS COVERED

This warranty covers any defects in materials or workmanship, with the exceptions stated below.

#### 2. WHAT IS NOT COVERED

The warranty applies only to the original purchaser and does not cover: (a) wear and tear; (b) improper maintenance, misuse, or alteration; (c) repair by unauthorized representatives; (d) damage resulting from transit or handling; or (e) transportation costs.

#### 3. HOW LONG COVERAGE LASTS

This warranty runs for five (5) years from the date of purchase.

#### 4. WHAT WE WILL DO

At our sole discretion we will repair, replace, or refund any product that proves to be defective in materials or workmanship.

#### 5. HOW TO GET SERVICE

#### 6. HOW STATE LAW APPLIES

This warranty gives you specific legal rights, and you may