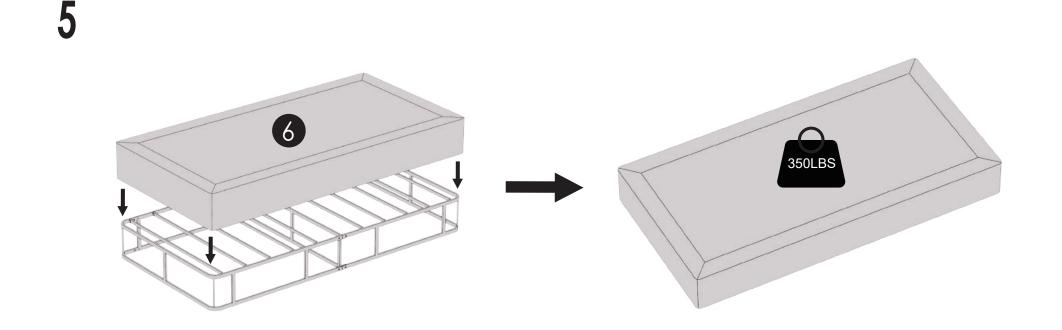

#### **WARNING**

Remove mattress and all other obhects while moving the assembled unit.