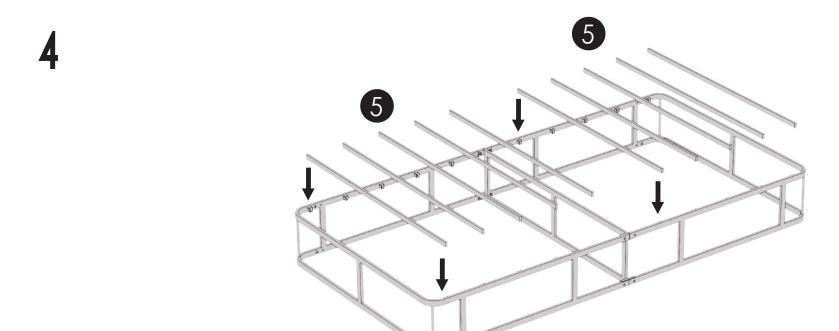

## Metal Box Spring





## **ASSEMBLY INSTRUCTIONS**





## Components



















X1pc



Ratchet







# Warranty

#### 1. WHAT IS COVERED

This warranty covers any defects in materials or workmanship, with the exceptions stated below.

#### 2. WHAT IS NOT COVERED

The warranty applies only to the original purchaser and does not cover: (a) wear and tear; (b) improper maintenance, misuse, or alteration; (c) repair by unauthorized representatives; (d) damage resulting from transit or handling; or (e) transportation costs.

#### 3. HOW LONG COVERAGE LASTS

This warranty runs for five (5) years from the date of purchase.

#### 4. WHAT WE WILL DO

At our sole discretion we will repair, replace, or refund any product that proves to be defective in materials or workmanship.

#### 5. HOW TO GET SERVICE

#### 6. HOW STATE LAW APPLIES

This warranty gives you specific legal rights, and you may al