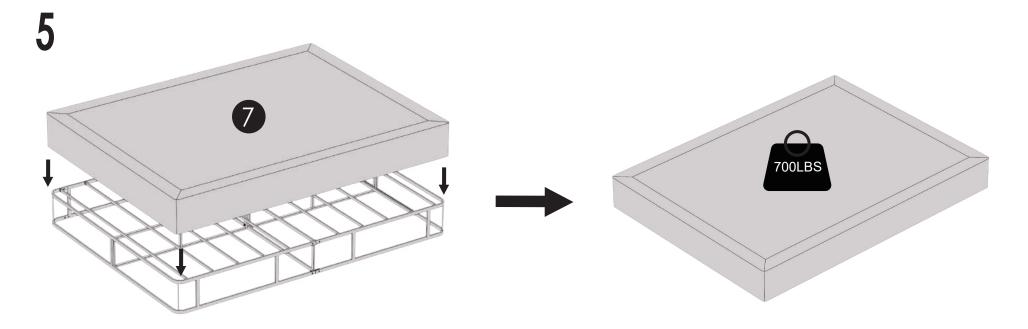

te.



#### **WARNING**

Remove mattress and all other obhects while moving the assembled unit.





#### PREVENT HAND INJURIES

Please use caution when assembling. Avoid placing fingers between frame structure while unfolding.

The foregoing warranty shall be exclusive and in lieu of any other warranty, express or implied, including warranties of merchantability and f itness for a particular purpose and all other warranties otherwise arising by operation of law, course of dealing, custom, trade, or otherwise. Neither the seller nor the manufacturer shall be liable for any injury, loss or damage, direct or consequential arising out of the use or inability to use this product.

# Metal Box Spring





## **ASSEMBLY INSTRUCTIONS**



### Components































X1pc









# Warranty

#### 1. WHAT IS COVERED

This warranty covers any defects in materials or workmanship, with the exceptions stated below.

#### 2. WHAT IS NOT COVERED

The warranty applies only to the original purchaser and does not cover: (a) wear and tear; (b) improper maintenance, misuse, or alteration; (c) repair by unauthorized representatives; (d) damage resulting from transit or handling; or (e) transportation costs.

#### 3. HOW LONG COVERAGE LASTS

This warranty runs for five (5) years from the date of purchase.

#### 4. WHAT WE WILL DO

At our sole discretion we will repair, replace, or refund any product that proves to be defective in materials or workmanship.

#### 5. HOW TO GET SERVICE

#### 6. HOW STATE LAW APPLIES

This warranty gives you specific legal rights, and you may also