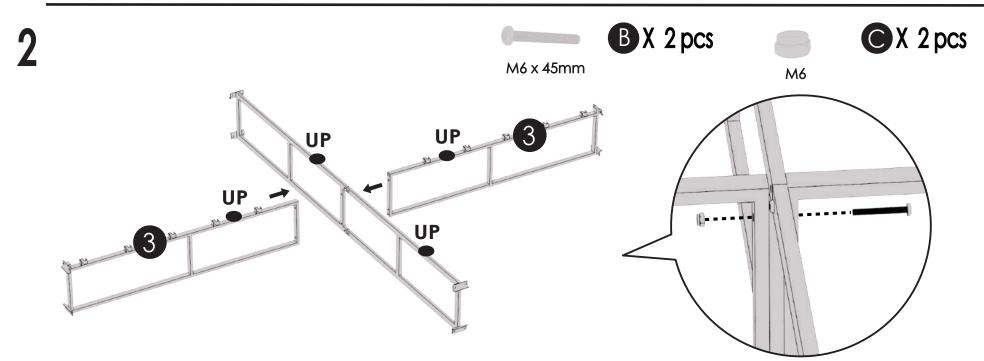

h vary from state to state.



#### **WARNING**

Remove mattress and all other obhects while moving the assembled unit.





#### PREVENT HAND INJURIES

Please use caution when assembling. Avoid placing fingers between frame structure while unfolding.

The foregoing warranty shall be exclusive and in lieu of any other warranty, express or implied, including warranties of merchantability and f itness for a particular purpose and all other warranties otherwise arising by operation of law, course of dealing, custom, trade, or otherwise. Neither the seller nor the manufacturer shall be liable for any injury, loss or damage, direct or consequential arising out of the use or inability to use this product.

## Metal Box Spring





## ASSEMBLY INSTRUCTIONS



### Components









M6 x 10mm











# Warranty

#### 1. WHAT IS COVERED

This warranty covers any defects in materials or workmanship, with the exceptions stated below.

#### 2. WHAT IS NOT COVERED

The warranty applies only to the original purchaser and does not cover: (a) wear and tear; (b) improper maintenance, misuse, or alteration; (c) repair by unauthorized representatives; (d) damage resulting from transit or handling; or (e) transportation costs.

#### 3. HOW LONG COVERAGE LASTS

This warranty runs for five (5) years from the date of purchase.

#### 4. WHAT WE WILL DO

At our sole discretion we will repair, replace, or refund any product that proves to be defective in materials or workmanship.

#### 5. HOW TO GET SERVICE

#### 6. HOW STATE LAW APPLIES

This warranty gives you specific legal rights, and you ma