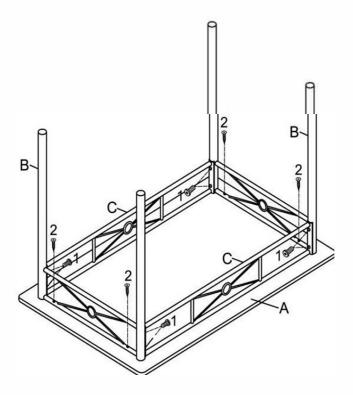

#### PARTS INDENTIFICATION:

| No | DESCRIPTION & FIGURE | QTY  |
|----|----------------------|------|
| А  | Table Top            | 1pc  |
| В  | Table Leg            | 2pcs |
| С  | Table Frame          | 2pcs |
| D  | Chair Back           | 4pcs |
| Е  | Left Leg             | 4pcs |
| F  | Right Leg            | 4pcs |
| G  | Middle Rail          | 4pcs |
| Н  | Front Rail           | 4pcs |
| 1  | Seat Board           | 4pcs |

### step 1