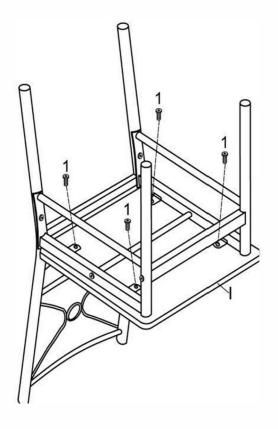

Chair Back           | 4pcs |
| Е  | Left Leg             | 4pcs |
| F  | Right Leg            | 4pcs |
| G  | Middle Rail          | 4pcs |
| Н  | Front Rail           | 4pcs |
| 1  | Seat Board           | 4pcs |

#### HARDWARE PACKAGE:

| No | DESCRIPTION          | FIGURE         | QTY   |
|----|----------------------|----------------|-------|
| 1  | BOLT<br>(shorter)    | M6x12mm        | 32pcs |
| 2  | TAP BOLT<br>(longer) | * DDD> M4x28mm | 4pcs  |
| 3  | BOLT<br>(longer)     | (((a) M6x35mm  | 16pcs |
| 4  | BOLT<br>(longer)     |                | 8pcs  |
| 5  | BOLT<br>(longer)     |                | 8pcs  |
| 6  | ALLEN KEY<br>(4MM)   |                | 1pc   |

It needs two person and takes about thirty minutes to assemble the item.

### step 1



## step 2



step 3



step 4



Page 4 of 4