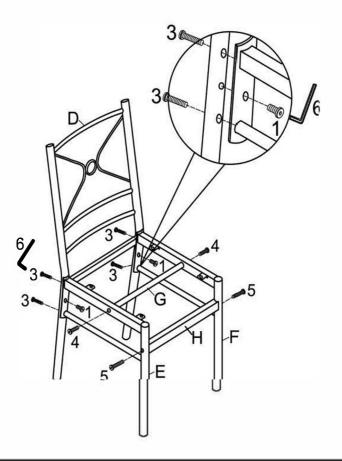

#### PARTS INDENTIFICATION:

| No | DESCRIPTION & FIGURE | QTY  |
|----|----------------------|------|
| А  | Table Top            | 1pc  |
| В  | Table Leg            | 2pcs |
| С  | Table Frame          | 2pcs |
| D  | Chair Back           | 4pcs |
| Е  | Left Leg             | 4pcs |
| F  | Right Leg            | 4pcs |
| G  | Middle Rail          | 4pcs |
| Н  | Front Rail           | 4pcs |
| 1  | Seat Board           | 4pcs |

#### HARDWARE PACKAGE:

| No | DESCRIPTION          | FIGURE         | QTY   |
|----|----------------------|----------------|-------|
| 1  | BOLT<br>(shorter)    | M6x12mm        | 32pcs |
| 2  | TAP BOLT<br>(longer) | * DDD> M4x28mm | 4pcs  |
| 3  | BOLT<br>(longer)     | (((a) M6x35mm  | 16pcs |
| 4  | BOLT<br>(longer)     |                | 8pcs  |
| 5  | BOLT<br>(longer)     |                | 8pcs  |
| 6  | ALLEN KEY<br>(4MM)   |                | 1pc   |

## step 2

step 3

step 4

Page 4 of 4