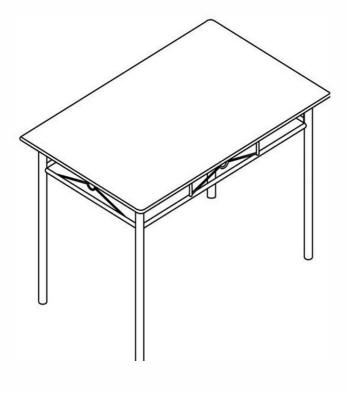

#### PARTS INDENTIFICATION:

| No | DESCRIPTION & FIGURE | QTY  |
|----|----------------------|------|
| А  | Table Top            | 1pc  |
| В  | Table Leg            | 2pcs |
| С  | Table Frame          | 2pcs |
| D  | Chair Back           | 4pcs |
| Е  | Left Leg             | 4pcs |
| F  | Right Leg            | 4pcs |
| G  | Middle Rail          | 4pcs |
| Н  | Front Rail           | 4pcs |
| 1  | Seat Board           | 4pcs |