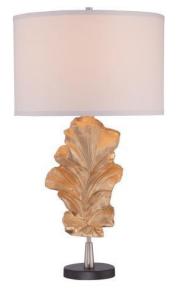

Item #:

UPC Code:

Product Family Name:

Finish:

Category:

Gold Leaf Category Type: Table Lamp

Table Lamp Certification

Patents

## **MEASUREMENTS**

Width: Length: Height:

30.75

17 Height Adjustable:

17 Min Overall Height: Max Overall Height: Slope:

No

Wire Length:

Chain Length:

## SHADE / GLASS

| Description: White Suede |         | Material:<br>Fabric |
|--------------------------|---------|---------------------|
| Part No.:                |         | Quantity:           |
|                          |         | 1                   |
| Width:                   | Height: | Length:             |
| 17.00                    | 11.00   | 17.00               |