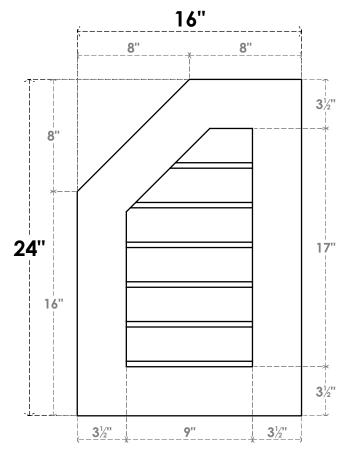

## **GVPOL16X2401SN**

16"W X 24"H HALF OCTAGON TOP LEFT SURFACE MOUNT PVC GABLE VENT: NON-FUNCTIONAL, W/ 3-1/2"W X 1"P STANDARD FRAME

**FRONT** 

SIDE

LOUVER HEIGHT: 2 7/8" LOUVER QTY: 6

1. INSTALLATION TO BE COMPLETED IN ACCORDANCE WITH MANUFACTURER'S SPECIFICATIONS.
2. DRAWING MAY NOT BE TO SCALE