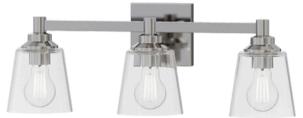

#### Montford

#### **Fixture Attributes**

Category: Indoor Wall Sconce

Finish: Brushed Nickel Body: Steel / Glass Shade Finish: Clear

Overall Size: 21.75"x6.25"x8.13"

Rod/Chain Length: N/A

Max. Height from Ceiling: N/A Min. Height from Ceiling: N/A Weight of fixture: 5.06 LBS