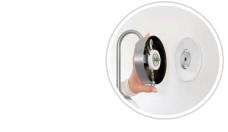

### **Mounting / Installations**

SkyPlug Plug-in Mounting System

Lead Wire Length: 13.78" Wire Type: 1015 105°C **Location Rating: Damp** 

Luminaire Support: Max. 50 lbs

SkyPlug: SPU-3L SkyOutlet: SR-3L