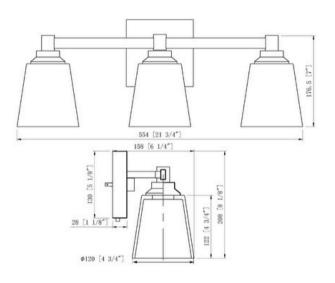

#### **Fixture Attributes**

Category: Indoor Wall Sconce

Finish: Brushed Nickel Body: Steel / Glass Shade Finish: Clear

Overall Size: 21.75"x6.25"x8.13"

Rod/Chain Length: N/A

Max. Height from Ceiling: N/A Min. Height from Ceiling: N/A Weight of fixture: 5.06 LBS