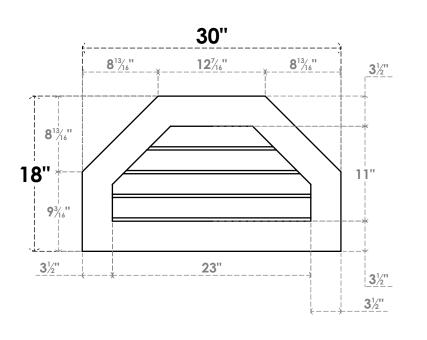

## GVPOT30X1801SN

30"W X 18"H OCTAGONAL TOP SURFACE MOUNT PVC GABLE VENT: NON-FUNCTIONAL, W/ 3-1/2"W X 1"P STANDARD FRAME

**FRONT** 

SIDE

LOUVER HEIGHT: 2 3/4"

LOUVER QTY: 4

EKENA MILLWORK 2300 WEST MAIN ST. CLARKSVILLE, TX 75426 TOLL FREE: 866-607-0453 WWW.EKENAMILLWORK.COM