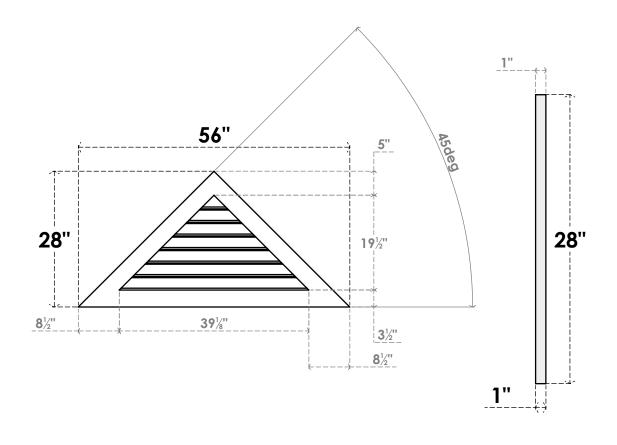

## **GVPTR56X2801SF**

56"W X 28"H TRIANGLE SURFACE MOUNT PVC GABLE VENT 12/12 PITCH: FUNCTIONAL, W/ 3-1/2"W X 1"P STANDARD FRAME

**VENTING AREA: 29.33 SQ IN** LOUVER HEIGHT: 2 3/4"

LOUVER QTY: 7

**FRONT** 

SIDE

1. INSTALLATION TO BE COMPLETED IN ACCORDANCE WITH MANUFACTURER'S SPECIFICATIONS. 2. DRAWING MAY NOT BE TO SCALE

3. THIS DRAWING IS INTENDED FOR DESIGN AND PLANNING PURPOSES ONLY.

4. ALL INFORMATION CONTAINED HEREIN WAS CURRENT AT THE TIME OF DEVELOPMENT BUT MUST BE REVIEWED AND APPROVED BY THE PRODUCT MANUFACTURER TO BE CONSIDERED ACCURATE.