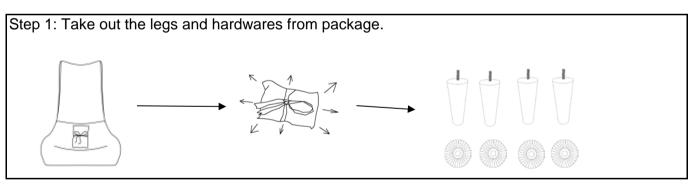

#### Pre-assembly:

Remove all parts and hardware from box along with any plastic protective packaging. Do not discard any contents until after assembly is complete to avoid accidentally discarding small parts or hardware

### **Parts List**

| Item | Description |  | QTY |
|------|-------------|--|-----|
| P1   | Chair       |  | 1   |
| P2   | Legs        |  | 4   |

## Hardware List

| Item | Description    |  | QTY |
|------|----------------|--|-----|
| H1   | Plastic Wahser |  | 4   |

Step 2: Turn the chair upside down and lay on protective carpet, screw in the legs (P2) into the screw holes underneath the base using the plastic washers(H1).