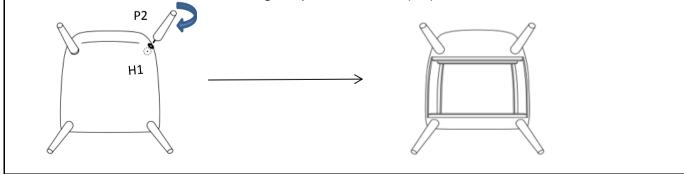

## Hardware List

| Item | Description    |  | QTY |
|------|----------------|--|-----|
| H1   | Plastic Wahser |  | 4   |

Step 2: Turn the chair upside down and lay on protective carpet, screw in the legs (P2) into the screw holes underneath the base using the plastic washers(H1).