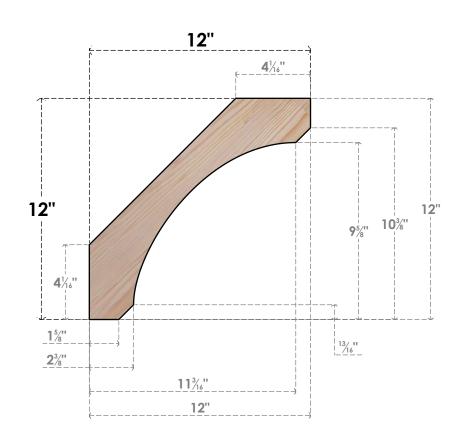

## BRC04X12X12LEC00SDF

3 1/2"W X 12"D X 12"H LEGACY SMOOTH BRACE, DOUGLAS FIR

## **FRONT**

**EKENA MILLWORK** 2300 WEST MAIN ST. CLARKSVILLE, TX 75426 TOLL FREE: 866-607-0453 WWW.EKENAMILLWORK.COM