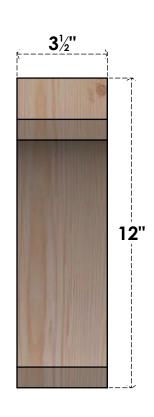

## BRC04X12X12LEC00SDF

3 1/2"W X 12"D X 12"H LEGACY SMOOTH BRACE, DOUGLAS FIR

## SIDE