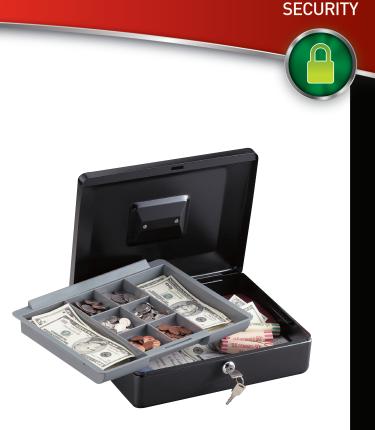

## Small **Cash Box**

CB-12

Versatile storage and organization for both home and business.

## **FEATURES:**

- Privacy key lock helps prevent unwanted access to cash and coins
- Carry handle to assist with ease of transportation
- Removable tray provides organization

| Dimensions (H x W x D)       |                              | Capacity    | Product Weight |
|------------------------------|------------------------------|-------------|----------------|
| Exterior                     | Interior                     |             |                |
| 3.7 in. x 11.8 in. x 9.3 in. | 3.7 in. x 11.8 in. x 9.3 in. | 0.2 cu. ft. | 4.7 lbs.       |
| 9,3 cm x 30 cm x 23,5 cm     | 8,7 cm x 29,7 cm x 22,9 cm   | 5,9 liters  | 2,1 kg         |