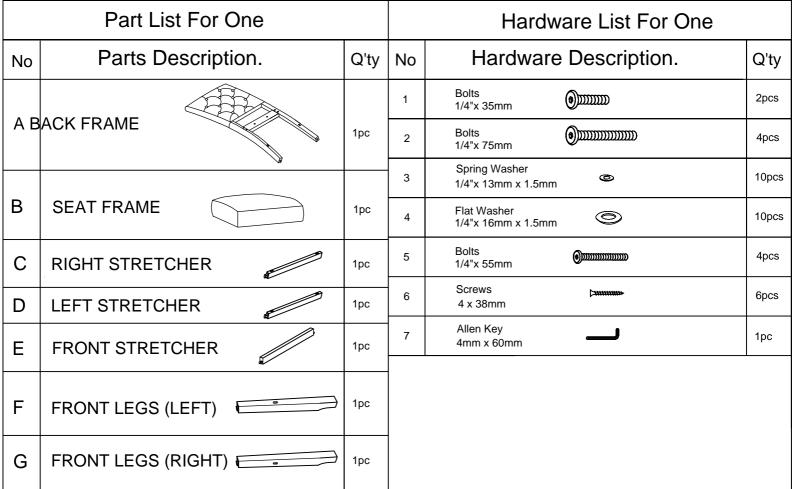

Only clean using a damp cloth and mild detergent, do no use bleach or abrasive cleaners.

Bolts | Spring Washer | 1/4"x 13mm x 1.5mm | Flat Washer | 1/4"x 16mm x 1.5mm | Allen Key | 4mm x 60mm | 4mm

# 

Bolts 1/4"\* 75mm

**(2)**x 4

Spring Washer 1/4"x 13mm x 1.5mm

③x 4

Flat Washer 1/4"x 16mm x 1.5mm

Allen Key 4mm x 60mm

⑦x 1

# STEP 3

Screws
4 x 38mm
Communication
6x 4