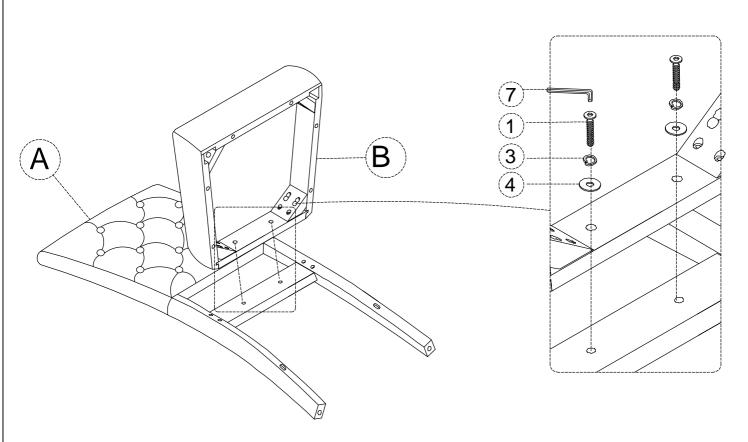

Only clean using a damp cloth and mild detergent, do no use bleach or abrasive cleaners.

Bolts | Spring Washer | 1/4"x 13mm x 1.5mm | Flat Washer | 1/4"x 16mm x 1.5mm | Allen Key | 4mm x 60mm | 4mm

# 

Bolts 1/4"\* 75mm

**(2)**x 4

Spring Washer 1/4"x 13mm x 1.5mm

③x 4

Flat Washer 1/4"x 16mm x 1.5mm

Allen Key 4mm x 60mm

⑦x 1