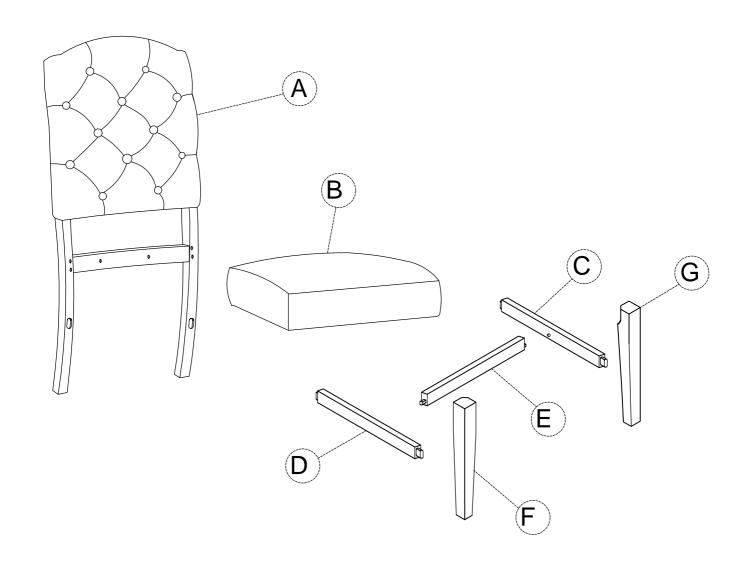

### **IMPORTANT NOTE:**

Please read these instructions fully before starting assembly:

- 1. Place all wooden parts on a clean and smooth surface such as a rug or carpet to avoid scratching the parts.
- 2. Kindly follow the assembly instructions step by step.
- 3. Do not tighten all screws and bolts until the table is fully assembled.
- 4. Unscrew the protective plastique supports from the metal insert of the table legs before assembly.
- 5. Parts of the assembly will be easier with 2 people.
  - Care and maintenance: