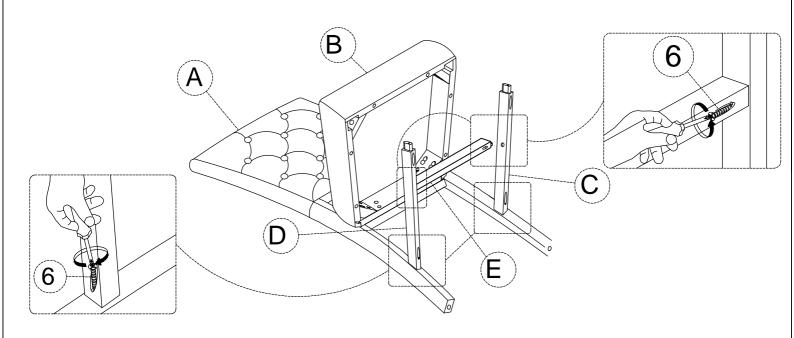

### **IMPORTANT NOTE:**

Please read these instructions fully before starting assembly:

- 1. Place all wooden parts on a clean and smooth surface such as a rug or carpet to avoid scratching the parts.
- 2. Kindly follow the assembly instructions step by step.
- 3. Do not tighten all screws and bolts until the table is fully assembled.
- 4. Unscrew the protective plastique supports from the metal insert of the table legs before assembly.
- 5. Parts of the assembly will be easier with 2 people.
  - Care and maintenance:

Only clean using a damp cloth and mild detergent, do no use bleach or abrasive cleaners.

Bolts | Spring Washer | 1/4"x 13mm x 1.5mm | Flat Washer | 1/4"x 16mm x 1.5mm | Allen Key | 4mm x 60mm | 4mm

# 

Bolts 1/4"\* 75mm

**(2)**x 4

Spring Washer 1/4"x 13mm x 1.5mm

③x 4

Flat Washer 1/4"x 16mm x 1.5mm

Allen Key 4mm x 60mm

⑦x 1