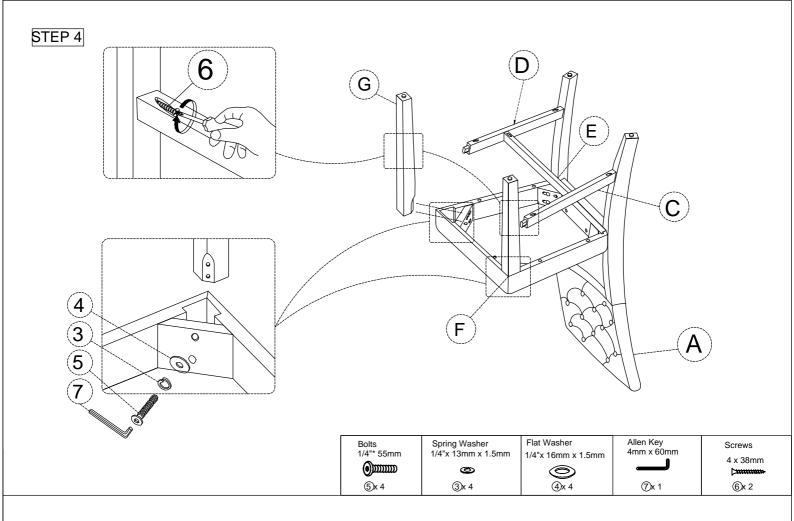

Only clean using a damp cloth and mild detergent, do no use bleach or abrasive cleaners.

Bolts | Spring Washer | 1/4"x 13mm x 1.5mm | Flat Washer | 1/4"x 16mm x 1.5mm | Allen Key | 4mm x 60mm | 4mm

# 

Bolts 1/4"\* 75mm

**(2)**x 4

Spring Washer 1/4"x 13mm x 1.5mm

③x 4

Flat Washer 1/4"x 16mm x 1.5mm

Allen Key 4mm x 60mm

⑦x 1