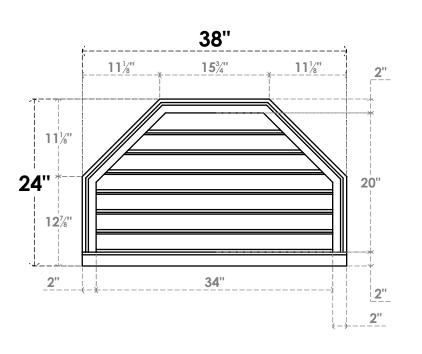

## **GVPOT38X2403SF**

38"W X 24"H OCTAGONAL TOP SURFACE MOUNT PVC GABLE VENT: FUNCTIONAL, W/ 2"W X 2"P **BRICKMOULD SILL FRAME** 

**VENTING AREA: 44.63 SQ IN** 

LOUVER HEIGHT: 2 7/8"

LOUVER QTY: 7

**FRONT** 